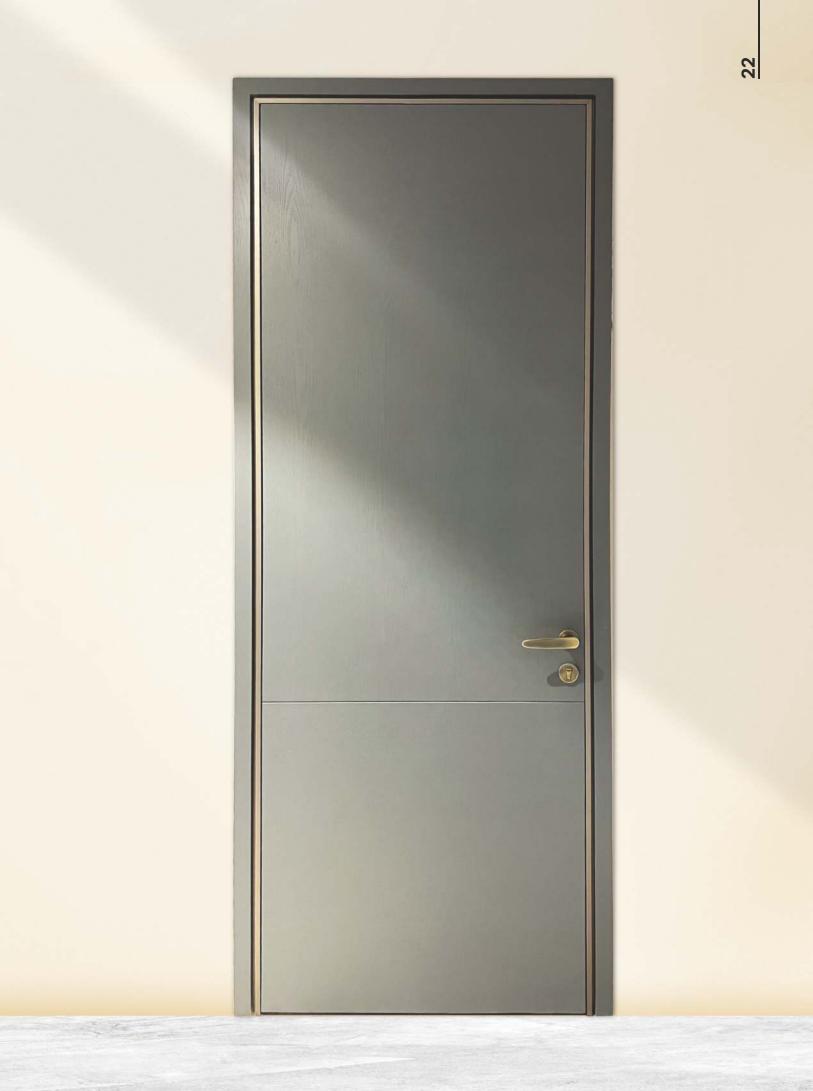

MIX DOORS

The model with extra metal covering through and through, extra is always good. This model ensures that the entire walls are covered with aluminum metal frame yet giving a very minimal look as the frame only overlaps the wall with 5 mm and total face of frame is only 14mm

It is an original presence, capable of enhancing the space with its sophisticated line resulting from the contrast between the depth effect of the high-tech aluminum jamb and the flushness of the wall and door: an exclusive door that gives personality and visual lightness to your indoor spaces.

The range of finishes includes the noblest wood essences, metal, a palette of glossy and opaque lacquered colors.

The telescopic aluminum cover is standard for sizes from 105 mm to 135 mm, while the maximum wall thickness is 500 mm. The jamb is made of aluminum.

This modern-style interior door is complete with a magnetic lock, retractable hinges and noiseproof batting seals. The mounting takes place on a dedicated frame.

| Door Frame   | : Aluminium Painted       | Hinges      | : Pivot                |
|--------------|---------------------------|-------------|------------------------|
| Door Panel   | : PU / Veener / Leather / | Door Closer | : Lock Body : Magnetic |
|              | Painted Veener / Solid    | Handle      | : by others            |
| Rough Ground | : Required                |             |                        |