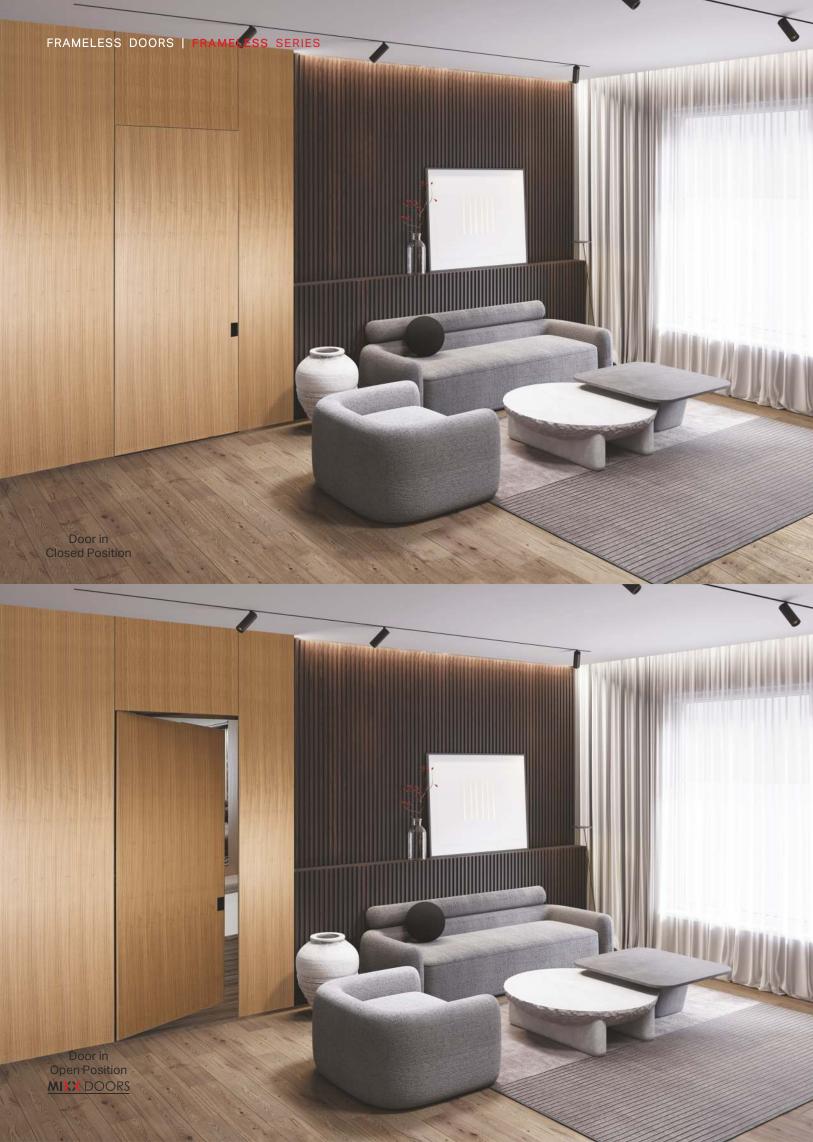

#### HINGED DOORS | ELLE WOOD SERIES

- EL2

F.F LVL.

MIXX DOORS

As the name suggests, not everything visible is good, hence the frameless for super minimal door frames, for those who do not wish to see openings defined and want a free flow of walls that are seamless.

| Door Frame   | : Aluminium Primer/Painted     | Hinges      | : Invisible Only |
|--------------|--------------------------------|-------------|------------------|
| Door Panel   | : PU / Leather / Glass / Metal | Door Closer | : Optional       |
|              | / Veener / Painted Veener      | Lock Body   | : Magnetic       |
| Rough Ground | : Required                     | Handle      | : By Others      |

#### FRAMELESS DOORS | FRAMELESS SERIES