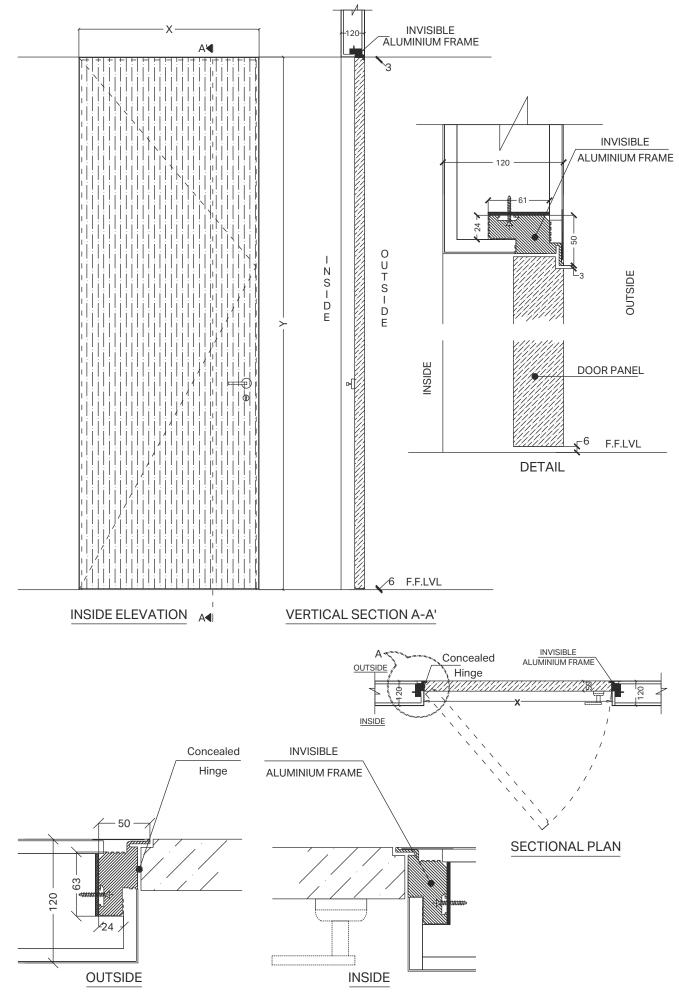

#### HINGED DOORS | ELLE WOOD SERIES

- EL2

F.F LVL.

MIXX DOORS

As the name suggests, not everything visible is good, hence the frameless for super minimal door frames, for those who do not wish to see openings defined and want a free flow of walls that are seamless.

| Door Frame   | : Aluminium Primer/Painted     | Hinges      | : Invisible Only |
|--------------|--------------------------------|-------------|------------------|
| Door Panel   | : PU / Leather / Glass / Metal | Door Closer | : Optional       |
|              | / Veener / Painted Veener      | Lock Body   | : Magnetic       |
| Rough Ground | : Required                     | Handle      | : By Others      |

#### FRAMELESS DOORS | FRAMELESS SERIES