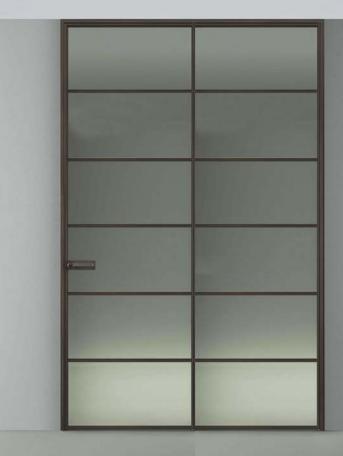

#### LUXURY GLASS DOORS | SLIDING SERIES

**CROSS LINE SERIES** 

MIXX DOORS

-L1

-07+H

07+H

8 ±

PLAN DETAIL

L1 PLAN DETAIL

**V-LINE SERIES** 

L1 EQ.-EQ. EQ. -H+70 INSIDE ELEVATION

| EQ | 3X              | EQ |       |
|----|-----------------|----|-------|
|    |                 |    | 02 +H |
| l  | NSIDE ELEVATION | N  |       |