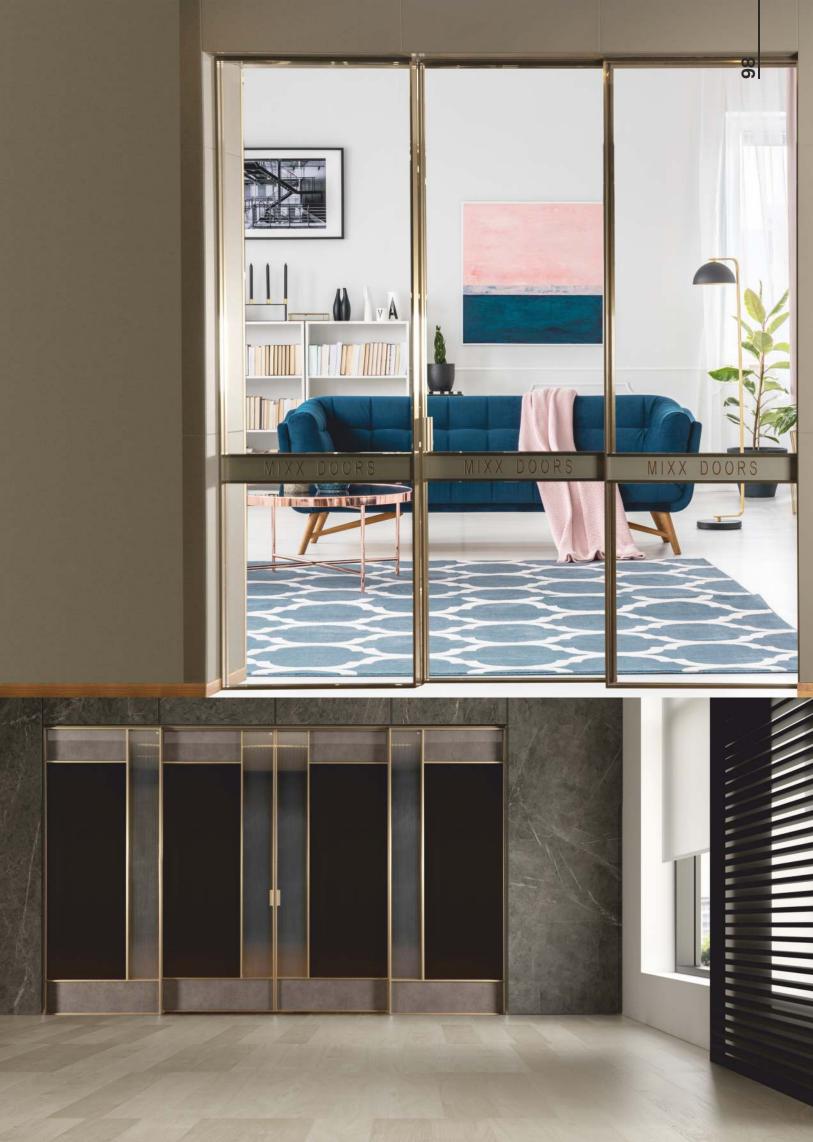

# LUXURY GLASS DOORS

### V- LINE SERIES WITH FLEX SERIES

MIXX DOORS

#### CROSS LINE SERIES WITH STRAIGHT SERIES

PLAN DETAIL

MIXX DOORS

LUXURY GLASS DOORS | HINGED SERIES