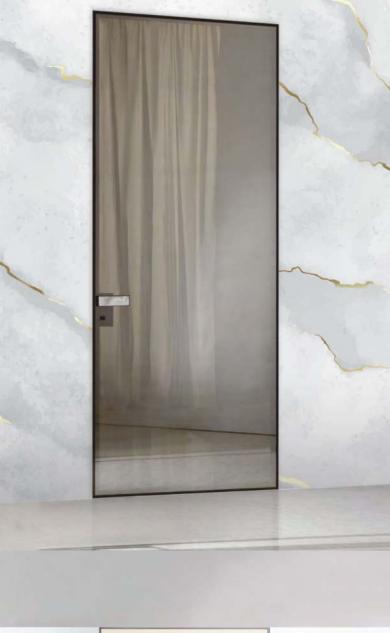

ssages without columns. Also ideal for Bathroom and Shower area, office blocks and partitions. Only 12mm visible.

The lightness of aluminum and the brightness of glass meet.

| Door Frame | : Powder Coated /Anodised /   | Rough Ground | : Required                    |
|------------|-------------------------------|--------------|-------------------------------|
|            | Wood Finish                   | Hinges       | : Pivot Visible and Invisible |
| Door Panel | : PU / Veener / Leather /     | Door Closer  | : No                          |
|            | Painted Veener / Laquered     | Lock Body    | : Magnetic                    |
|            | Glass / Glass with Metal Trim | Handle       | : by others                   |

#### HINGED DOORS | STRAIGHT SERIES



MIXX DOORS















The Elle series is a combination of Aluminum Door Jamb with the possibility to have a door panel with aluminum frame and wood insert or glass. Aluminum in both panel and jamb minimized any warping that happens with the temperature and moisture ensuring a smooth performance all year long. The L shape of the frame commands the width where metal is to be shown and ensuring the thickness for aluminum panel door. Ideal solution where you want to have the same detail all throughout in your project playing with Glass and Wood combinations.

| Door Frame   | : Aluminium Anodised      | Hinges      | : Visible and Invisible |
|--------------|---------------------------|-------------|-------------------------|
| Door Panel   | : PU / Veener / Leather / | Door Closer | : Optional              |