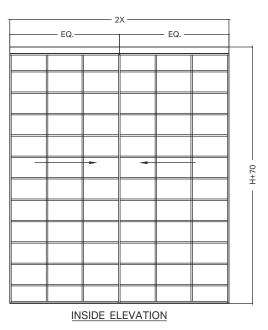

L1 PLAN DETAIL

**V-LINE SERIES** 

L1 EQ.-EQ. EQ. -H+70 INSIDE ELEVATION

| EQ | 3X              | EQ |       |
|----|-----------------|----|-------|
|    |                 |    | 02 +H |
| l  | NSIDE ELEVATION | N  |       |