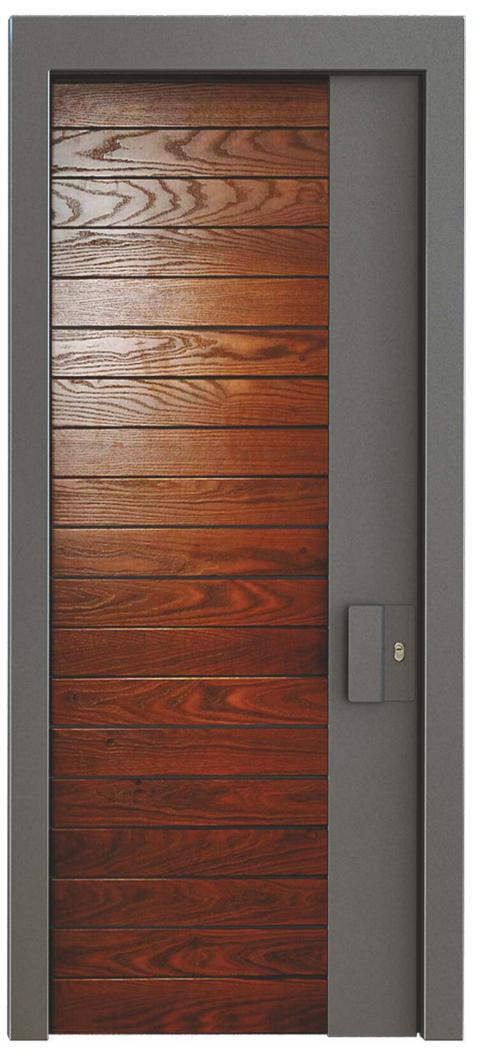

#### ENTRANCE DOORS

MIXX DOORS

No curves or no bends as straight as it gets, as the name suggests super minimal detail that can be mounted even in passages without columns. Also ideal for Bathroom and Shower area, office blocks and partitions. Only 12mm visible.

#### HINGED DOORS | STRAIGHT SERIES

MIXX DOORS

The Elle series is a combination of Aluminum Door Jamb with the possibility to have a door panel with aluminum frame and wood insert or glass. Aluminum in both panel and jamb minimized any warping that happens with the temperature and moisture ensuring a smooth performance all year long. The L shape of the frame commands the width where metal is to be shown and ensuring the thickness for aluminum panel door. Ideal solution where you want to have the same detail all throughout in your project playing with Glass and Wood combinations.

| Door Frame   | : Aluminium Anodised      | Hinges      | : Visible and Invisible |
|--------------|---------------------------|-------------|-------------------------|
| Door Panel   | : PU / Veener / Leather / | Door Closer | : Optional              |
|              | Painted Veener / Glass    | Lock Body   | : Magnetic              |
| Rough Ground | : Optional                | Handle      | : by others             |