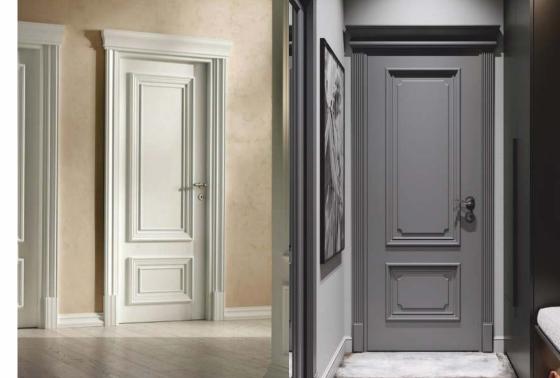

MIXX DOORS

MIXX DOORS

After the origin, it is natural to evolve, evolve reflects the richness of wood with minimal aluminum frame to have more richness by using wood in the house. It has both the aluminum door frame along with wood architrave for embellishment. Aluminum door frame giving the performance while wood architrave adding to the richness. The door is mounted on aluminum frame thus ensuring minimal contraction expansion and zero termites.

| Door Frame   | : Aluminium Anodised plus | Hinges      | : Visible and Invisible |
|--------------|---------------------------|-------------|-------------------------|
|              | wood embellishment        | Door Closer | : Optional              |
| Door Panel   | : PU / Veener / Leather / | Lock Body   | : Magnetic              |
|              | Painted Veener            | Handle      | : by others             |
| Rough Ground | : Optional                |             |                         |