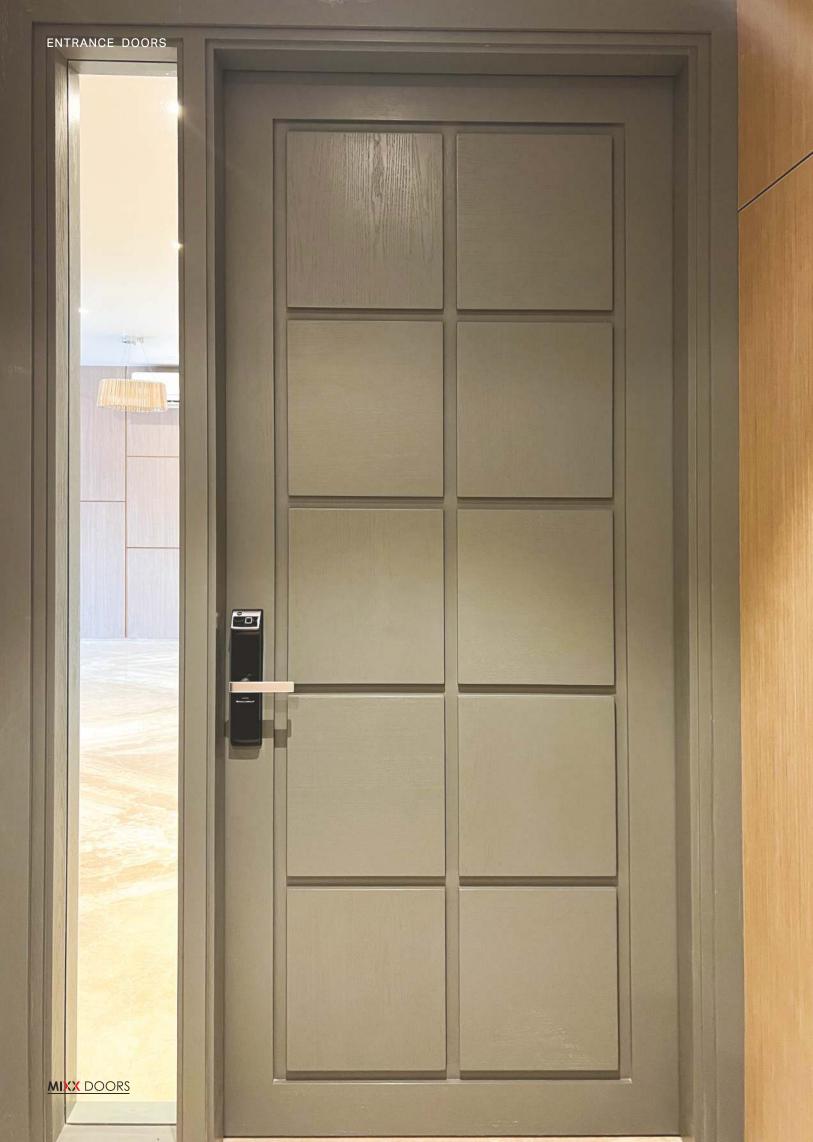

# **ENTRANCE** DOORS

#### ENTRANCE DOORS

MIXX DOORS

No curves or no bends as straight as it gets, as the name suggests super minimal detail that can be mounted even in passages without columns. Also ideal for Bathroom and Shower area, office blocks and partitions. Only 12mm visible.