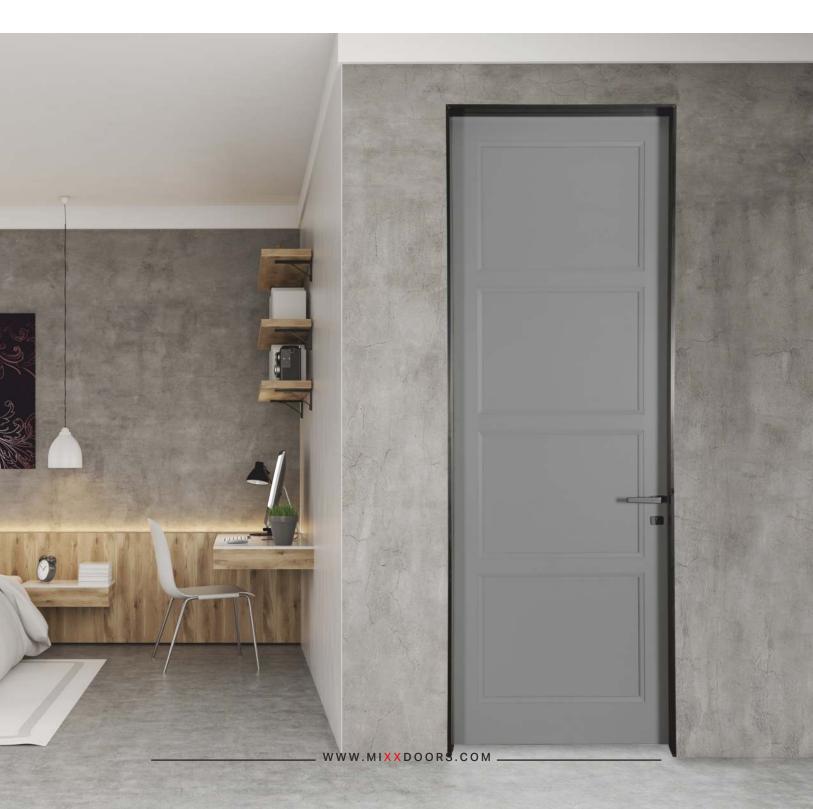

In addition to the sun series of door frame this adds the possibility to go all aluminum with architrave in metal and insert of the door panel integrated into the architrave thereby showing accents of metal with wood veneer, leather, stone or even glass. This is when the sun shines like a true star, the fully loaded door panel and frame.

Available as Hinged and Sliding into the wall, with external doorjamb. The doorjamb, which is the peculiarity of this door, is made of an aluminum frame, available in oxidized finishes or lacquered mat, with insert in glass, wood or synthetic fabric. The door is made of an aluminum frame and double tempered glass, or fir-tree veneered panel in finish lacquered mad, wood finish mat or glossy and covered with synthetic fabric.

Composed of an aluminum frame, available in oxidized or lacquered finishes, it is combined with inserts in glass, wood or synthetic fabric.

Origin series is the series from where it all began, it reflects the true need for a minimal aluminum door frame for straight lines with shadow groove that is matching to the wood door panel for the softness yet for the modern lines blending with high gloss PU doors. The performance of aluminum and softness of wood. Painted veneer with aluminum is also available where you would like to maintain the balance of classical intent with performance.