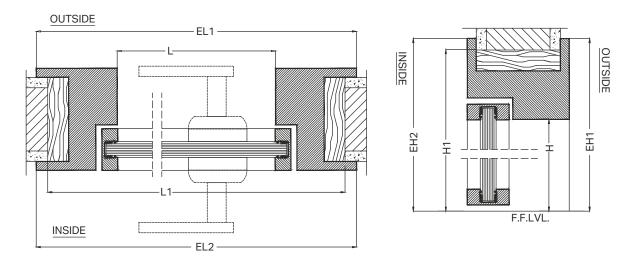

OUTSIDE

F.F.LVL.

EL2-

It represents the European classis metal frame that has been running since generations and still blends very well in both commercial and residences, this model follows and replaces wood door frame with integrated architrave all together giving it a robust design look and aesthetically appealing.

L1

INSIDE

Т

Ŧ

It represents the European classis metal frame that has been running since generations and still blends very well in both commercial and residences, this model follows and replaces wood door frame with integrated architrave all together giving it a robust design look and aesthetically appealing.