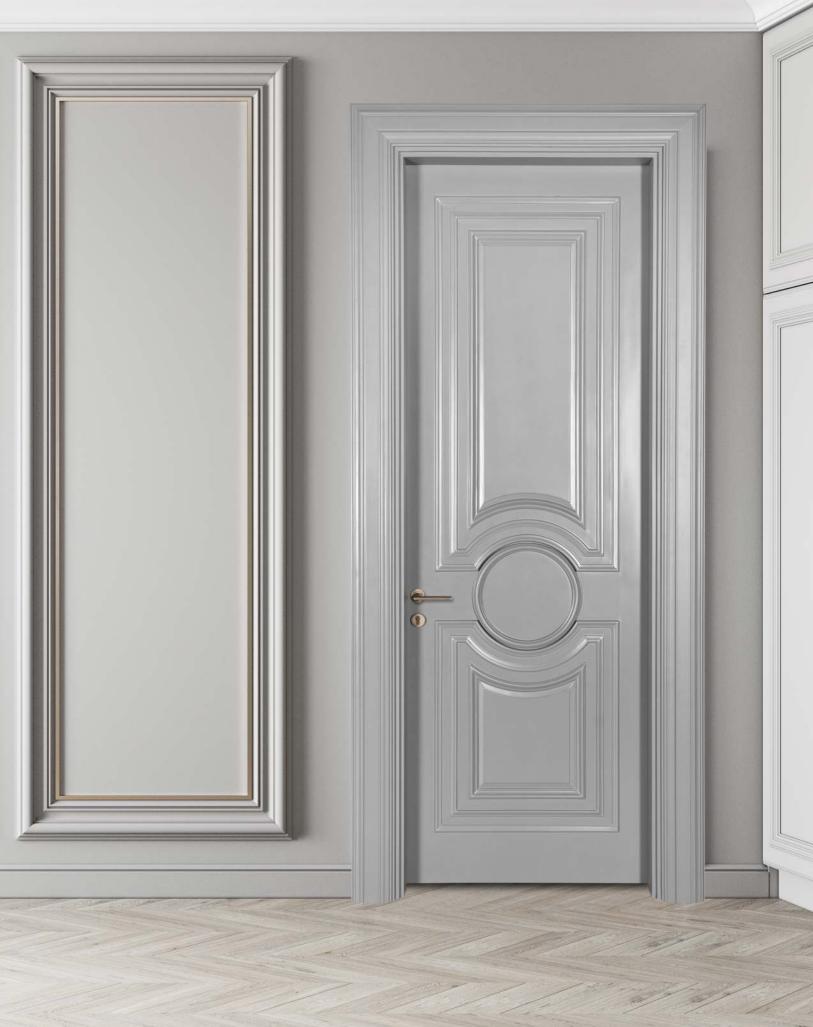

for super minimal door frames, for those who do not wish to see openings defined and want a free flow of walls that are seamless.

| Door Frame   | : Aluminium Primer/Painted     | Hinges      | : Invisible Only |
|--------------|--------------------------------|-------------|------------------|
| Door Panel   | : PU / Leather / Glass / Metal | Door Closer | : Optional       |
|              | / Veener / Painted Veener      | Lock Body   | : Magnetic       |
| Rough Ground | : Required                     | Handle      | : By Others      |

#### FRAMELESS DOORS | FRAMELESS SERIES

























### WOODEN DOORS

## **CONVENTIONAL WOODEN** DOORS

MXCWD



OUTSIDE VIEW

SECTION DETAIL



PLAN DETAIL



SECTION DETAIL

MIXX DOORS

Item Code:- WS-01



OUTSIDE VIEW



























MIXX DOORS





# **ENTRANCE** DOORS















#### ENTRANCE DOORS





MIXX DOORS



No curves or no bends as straight as it gets, as the name suggests super minimal detail that can be mounted even in passages without columns. Also ideal for Bathroom and Shower area, office blocks and partitions. Only 12mm visible.

The lightness of aluminum and the brightness of glass meet.

| Door Frame | : Powder Coated /Anodised /   | Rough Ground | : Required                    |
|------------|-------------------------------|--------------|-------------------------------|
|            | Wood Finish                   | Hinges       | : Pivot Visible and Invisible |
| Door Panel | : PU / Veener / Leather /     | Door Closer  | : No                          |
|            | Painted Veener