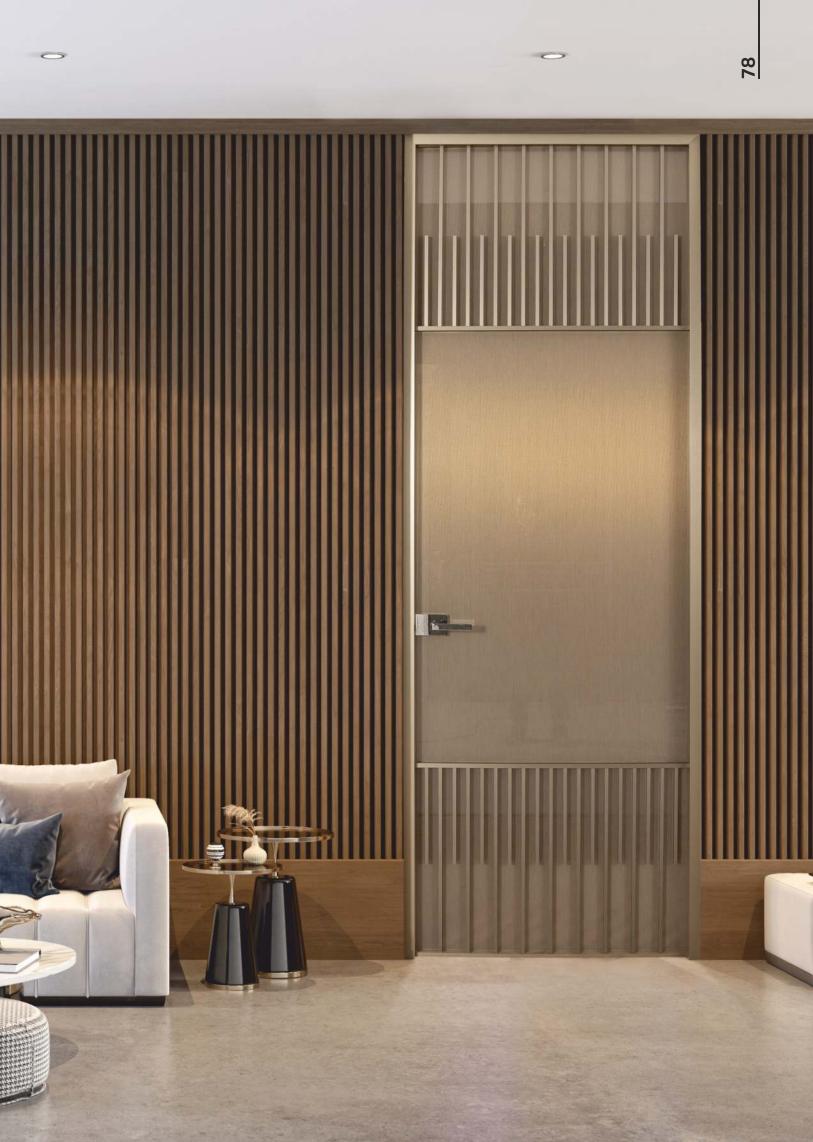

L1

INSIDE

Т

Ŧ

It represents the European classis metal frame that has been running since generations and still blends very well in both commercial and residences, this model follows and replaces wood door frame with integrated architrave all together giving it a robust design look and aesthetically appealing.

A contemporary-looking interior door in terms of concept, use of materials and technologies, but classic when it comes to aesthetics.

With its clear and essential line, the Flex design door can furnish the most diverse spaces thanks to well-selected finishes that play with the light and transparency of glass and the sophisticated elegance of metal.