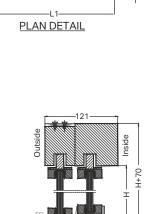

L1

INSIDE

Т

Ŧ

It represents the European classis metal frame that has been running since generations and still blends very well in both commercial and residences, this model follows and replaces wood door frame with integrated architrave all together giving it a robust design look and aesthetically appealing.