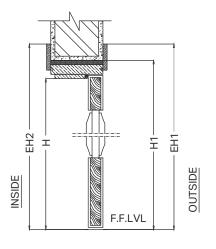

OUTSIDE

F.F.LVL.

EL2-

It represents the European classis metal frame that has been running since generations and still blends very well in both commercial and residences, this model follows and replaces wood door frame with integrated architrave all together giving it a robust design look and aesthetically appealing.