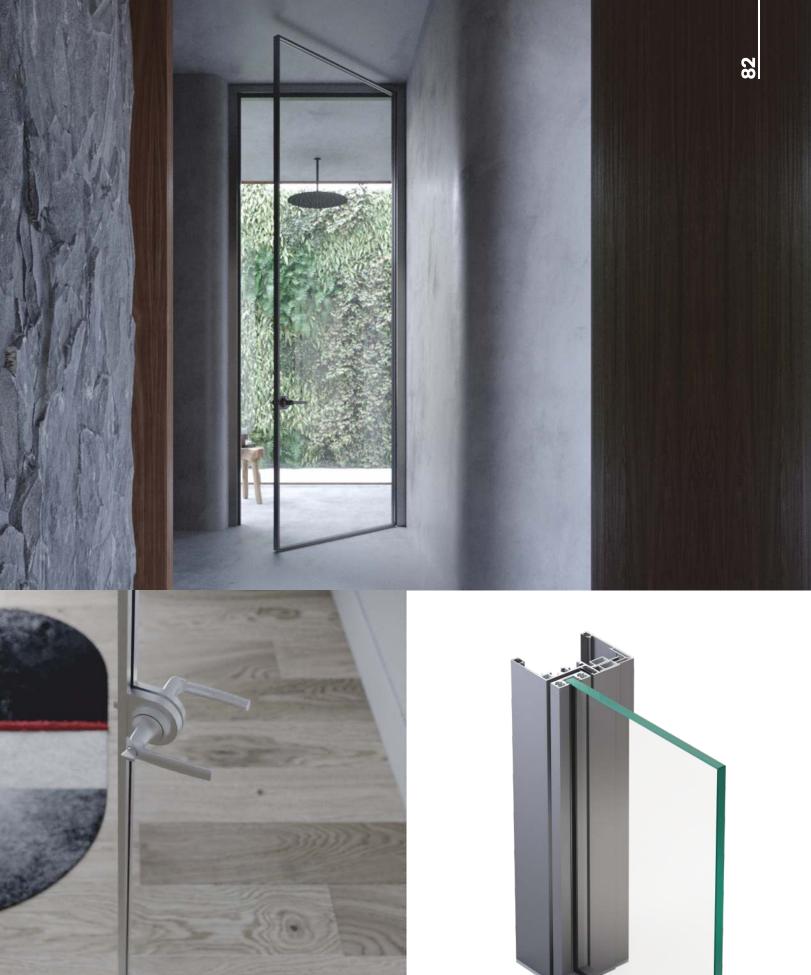

# LUXURY GLASS DOORS

#### CROSS LINE SERIES WITH STRAIGHT SERIES

PLAN DETAIL

MIXX DOORS

LUXURY GLASS DOORS | HINGED SERIES