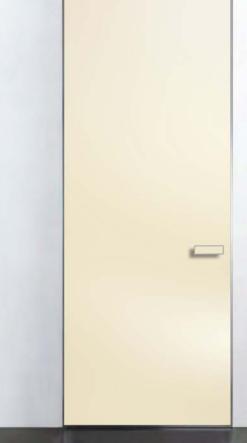

#### ENTRANCE DOORS

MIXX DOORS

No curves or no bends as straight as it gets, as the name suggests super minimal detail that can be mounted even in passages without columns. Also ideal for Bathroom and Shower area, office blocks and partitions. Only 12mm visible.

The lightness of aluminum and the brightness of glass meet.

| Door Frame | : Powder Coated /Anodised /   | Rough Ground | : Required                    |
|------------|-------------------------------|--------------|-------------------------------|
|            | Wood Finish                   | Hinges       | : Pivot Visible and Invisible |
| Door Panel | : PU / Veener / Leather /     | Door Closer  | : No                          |
|            | Painted Veener / Laquered     | Lock Body    | : Magnetic                    |
|            | Glass / Glass with Metal Trim | Handle       | : by others                   |