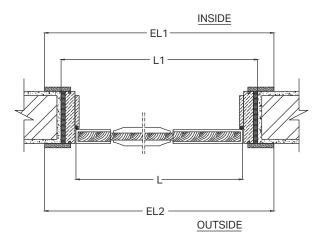

L1

INSIDE

Т

Ŧ

It represents the European classis metal frame that has been running since generations and still blends very well in both commercial and residences, this model follows and replaces wood door frame with integrated architrave all together giving it a robust design look and aesthetically appealing.