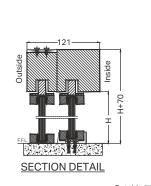

L1

INSIDE

Т

Ŧ

It represents the European classis metal frame that has been running since generations and still blends very well in both commercial and residences, this model follows and replaces wood door frame with integrated architrave all together giving it a robust design look and aesthetically appealing.