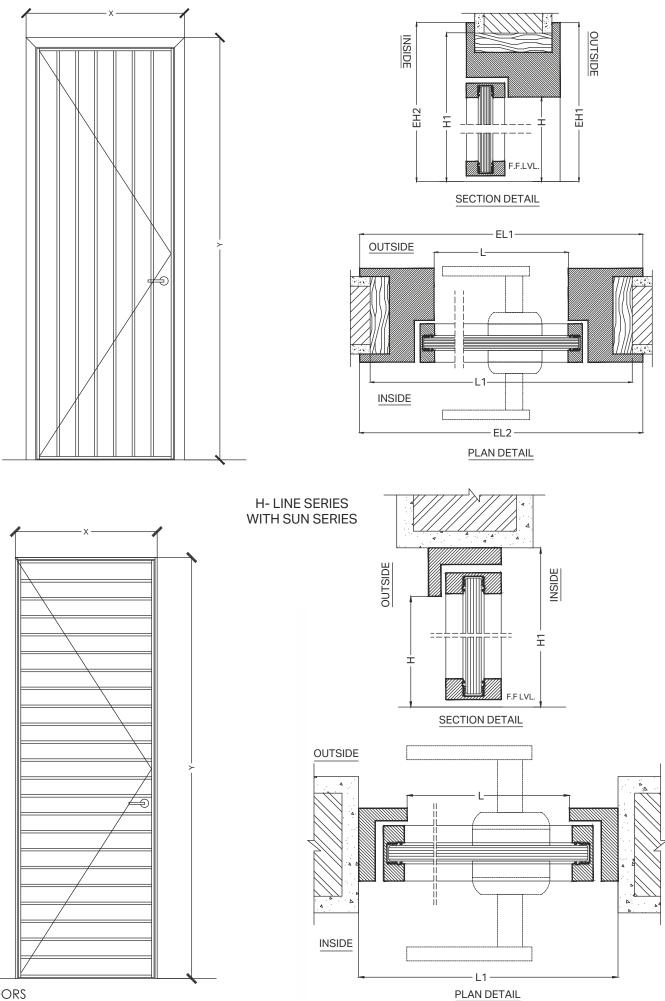

In addition to the sun series of door frame this adds the possibility to go all aluminum with architrave in metal and insert of the door panel integrated into the architrave thereby showing accents of metal with wood veneer, leather, stone or even glass. This is when the sun shines like a true star, the fully loaded door panel and frame.

H-LINE SERIES

MULTI-DIVISION SERIES