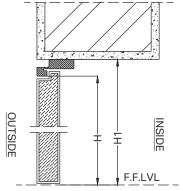

## **CONVENTIONAL WOODEN** DOORS

MXCWD

OUTSIDE VIEW

SECTION DETAIL

PLAN DETAIL

SECTION DETAIL

MIXX DOORS

Item Code:- WS-01

OUTSIDE VIEW

MIXX DOORS