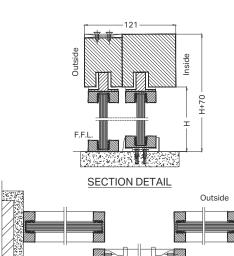

OUTSIDE

F.F.LVL.

EL2-

It represents the European classis metal frame that has been running since generations and still blends very well in both commercial and residences, this model follows and replaces wood door frame with integrated architrave all together giving it a robust design look and aesthetically appealing.

## **CONVENTIONAL WOODEN** DOORS

MXCWD

OUTSIDE VIEW

SECTION DETAIL

PLAN DETAIL

SECTION DETAIL

MIXX DOORS

Item Code:- WS-01