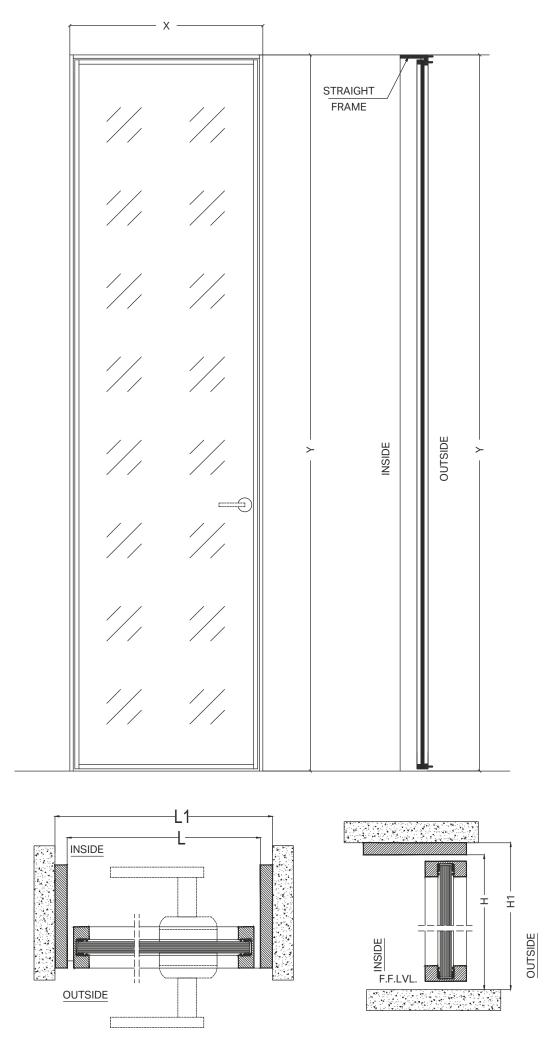

#### ENTRANCE DOORS

MIXX DOORS

No curves or no bends as straight as it gets, as the name suggests super minimal detail that can be mounted even in passages without columns. Also ideal for Bathroom and Shower area, office blocks and partitions. Only 12mm visible.

#### HINGED DOORS | STRAIGHT SERIES

MIXX DOORS

The Elle series is a combination of Aluminum Door Jamb with the possibility to have a door panel with aluminum frame and wood insert or glass. Aluminum in both panel and jamb minimized any warping that happens with the temperature and moisture ensuring a smooth performance all year long. The L shape of the frame commands the width where metal is to be shown and ensuring the thickness for aluminum panel door. Ideal solution where you want to have the same detail all throughout in your project playing with Glass and Wood combinations.

| Door Frame   | : Aluminium Anodised      | Hinges      | : Visible and Invisible |
|--------------|---------------------------|-------------|-------------------------|
| Door Panel   | : PU / Veener / Leather / | Door Closer | : Optional              |
|              | Painted Veener / Glass    | Lock Body   | : Magnetic              |
| Rough Ground | : Optional                | Handle      | : by others             |