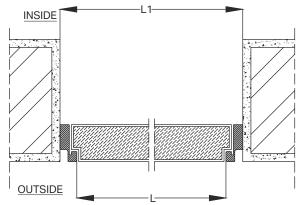

## **CONVENTIONAL WOODEN** DOORS

MXCWD

OUTSIDE VIEW

SECTION DETAIL

PLAN DETAIL

SECTION DETAIL

MIXX DOORS

Item Code:- WS-01

OUTSIDE VIEW

MIXX DOORS