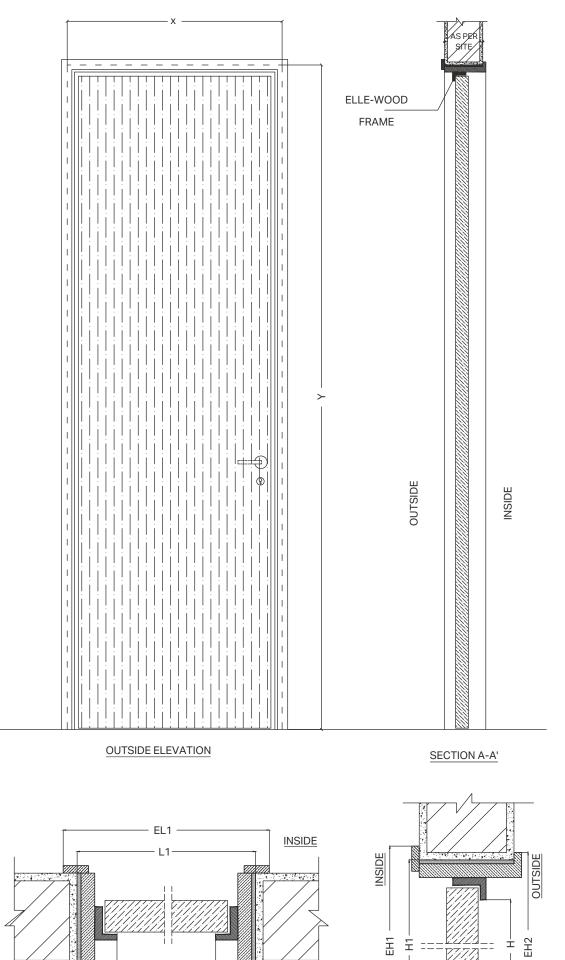

OUTSIDE

F.F.LVL.

EL2-

It represents the European classis metal frame that has been running since generations and still blends very well in both commercial and residences, this model follows and replaces wood door frame with integrated architrave all together giving it a robust design look and aesthetically appealing.

A contemporary-looking interior door in terms of concept, use of materials and technologies, but classic when it comes to aesthetics.

With its clear and essential line, the Elle Wood design door can furnish the most diverse spaces thanks to wellselected finishes that play with the light and transparency of glass and the sophisticated elegance of metal.

#### HINGED DOORS | ELLE WOOD SERIES

- EL2

F.F LVL.

MIXX DOORS

As the name suggests, not everything visible is good, hence the frameless for super minimal door frames, for those who do not wish to see openings defined and want a free flow of walls that are seamless.

L1

INSIDE

Т

Ŧ

It represents the European classis metal frame that has been running since generations and still blends very well in both commercial and residences, this model follows and replaces wood door frame with integrated architrave all together giving it a robust design look and aesthetically appealing.