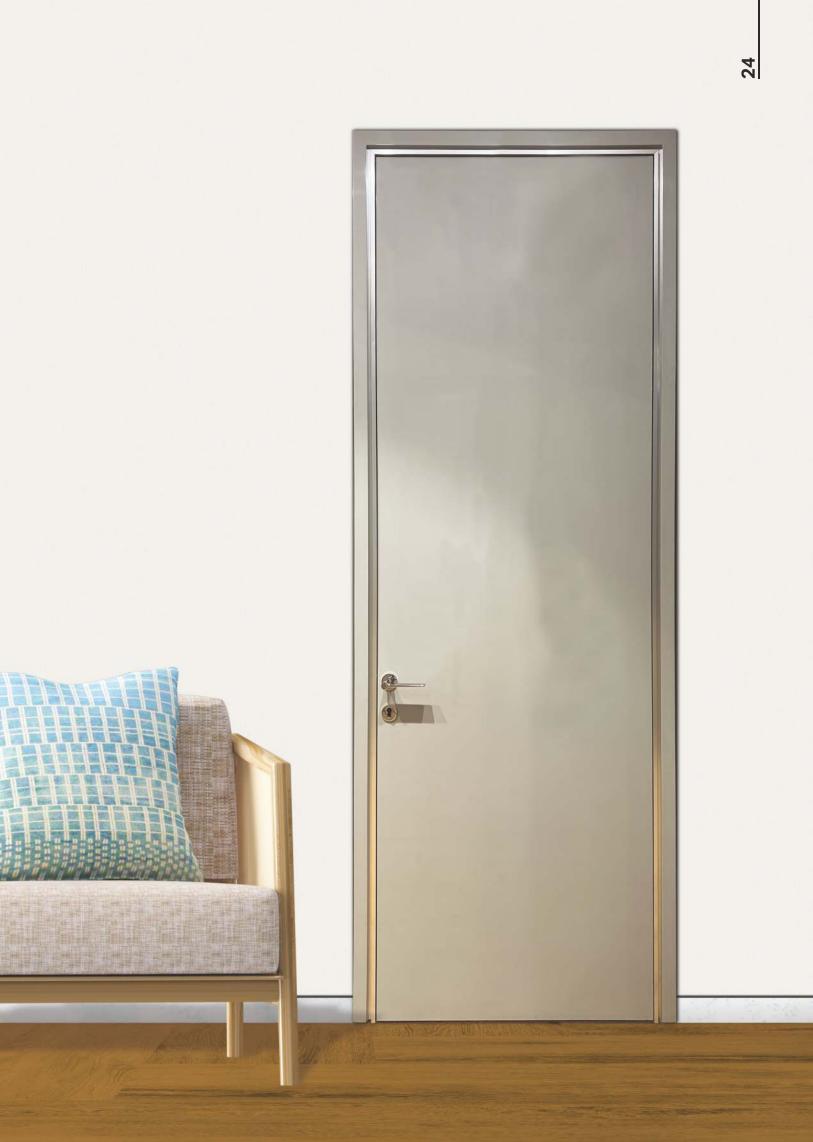

#### ENTRANCE DOORS

MIXX DOORS

No curves or no bends as straight as it gets, as the name suggests super minimal detail that can be mounted even in passages without columns. Also ideal for Bathroom and Shower area, office blocks and partitions. Only 12mm visible.

The lightness of aluminum and the brightness of glass meet.

| Door Frame | : Powder Coated /Anodised /   | Rough Ground | : Required                    |
|------------|-------------------------------|--------------|-------------------------------|
|            | Wood Finish                   | Hinges       | : Pivot Visible and Invisible |
| Door Panel | : PU / Veener / Leather /     | Door Closer  | : No                          |
|            | Painted Veener / Laquered     | Lock Body    | : Magnetic                    |
|            | Glass / Glass with Metal Trim | Handle       | : by others                   |