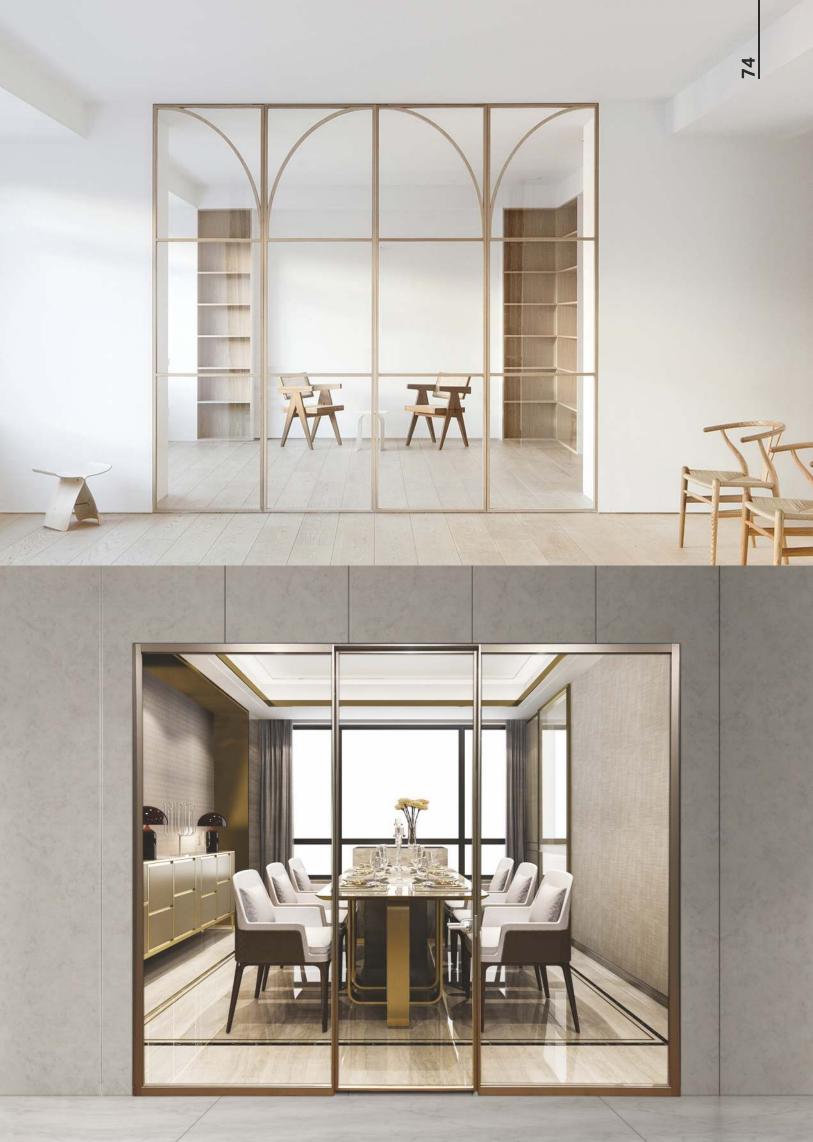

#### LUXURY GLASS DOORS | SLIDING SERIES

**CROSS LINE SERIES** 

MIXX DOORS

-L1

-07+H

07+H

8 ±

PLAN DETAIL

L1 PLAN DETAIL

**V-LINE SERIES** 

L1 EQ.-EQ. EQ. -H+70 INSIDE ELEVATION

| EQ | 3X              | EQ |       |
|----|-----------------|----|-------|
|    |                 |    | 02 +H |
| l  | NSIDE ELEVATION | N  |       |

H-LINE SERIES

MULTI-DIVISION SERIES