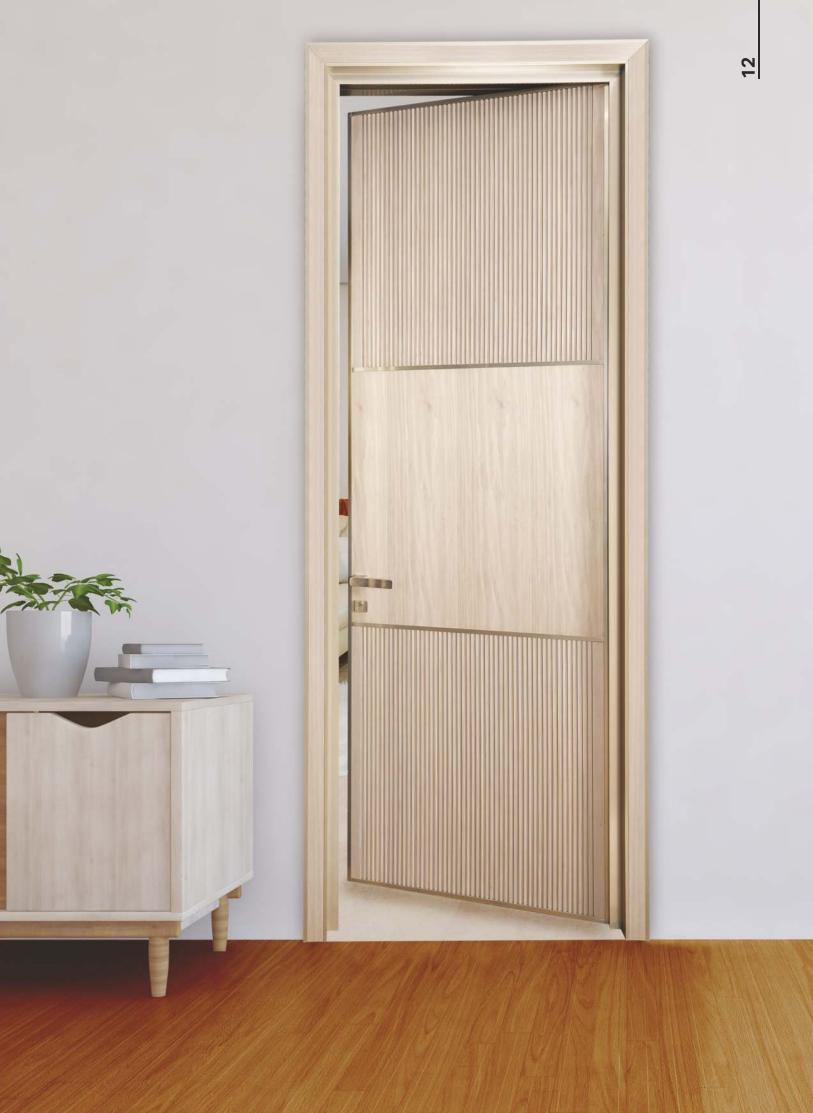

e door panel integrated into the architrave thereby showing accents of metal with wood veneer, leather, stone or even glass. This is when the sun shines like a true star, the fully loaded door panel and frame.

Available as Hinged and Sliding into the wall, with external doorjamb. The doorjamb, which is the peculiarity of this door, is made of an aluminum frame, available in oxidized finishes or lacquered mat, with insert in glass, wood or synthetic fabric. The door is made of an aluminum frame and double tempered glass, or fir-tree veneered panel in finish lacquered mad, wood finish mat or glossy and covered with synthetic fabric.

Composed of an aluminum frame, available in oxidized or lacquered finishes, it is combined with inserts in glass, wood or synthetic fabric.





























Origin series is the series from where it all began, it reflects the true need for a minimal aluminum door frame for straight lines with shadow groove that is matching to the wood door panel for the softness yet for the modern lines blending with high gloss PU doors. The performance of aluminum and softness of wood. Painted veneer with aluminum is also available where you would like to maintain the balance of classical intent with performance.

| Door Frame   | : Aluminium Anodised      | Hinges      | : Visible and Invisible |
|--------------|---------------------------|-------------|-------------------------|
| Door Panel   | : PU / Veener / Leather / | Door Closer | : Optional              |
|              | Painted Veener            | Lock Body   | : Magnetic              |
|