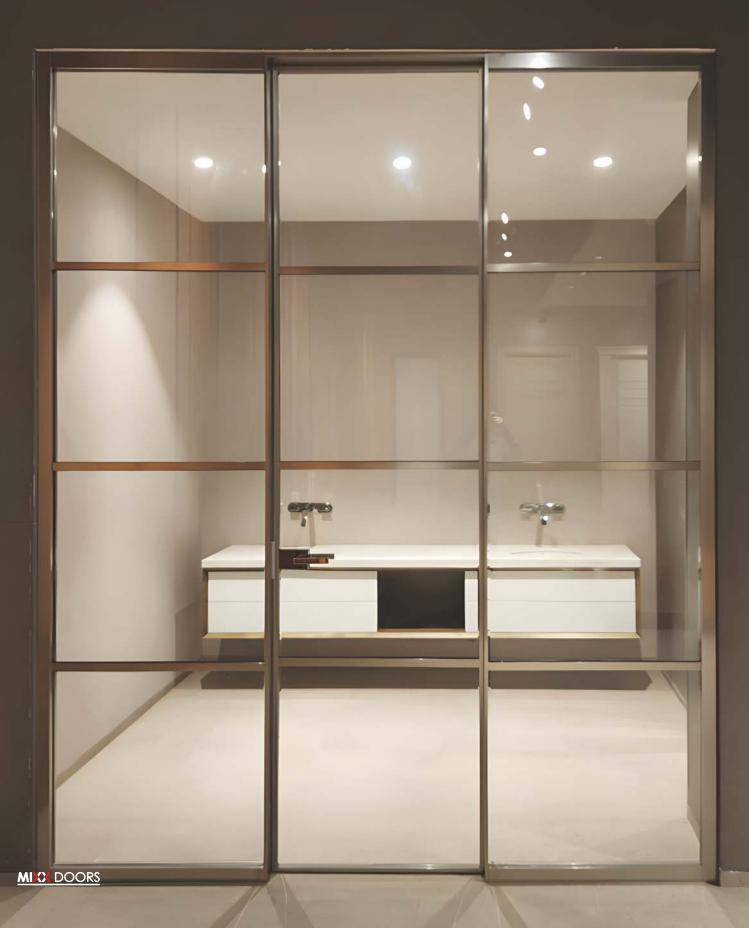

#### ENTRANCE DOORS

MIXX DOORS

No curves or no bends as straight as it gets, as the name suggests super minimal detail that can be mounted even in passages without columns. Also ideal for Bathroom and Shower area, office blocks and partitions. Only 12mm visible.

The lightness of aluminum and the brightness of glass meet.

| Door Frame | : Powder Coated /Anodised /   | Rough Ground | : Required                    |
|------------|-------------------------------|--------------|-------------------------------|
|            | Wood Finish                   | Hinges       | : Pivot Visible and Invisible |
| Door Panel | : PU / Veener / Leather /     | Door Closer  | : No                          |
|            | Painted Veener / Laquered     | Lock Body    | : Magnetic                    |
|            | Glass / Glass with Metal Trim | Handle       | : by others                   |