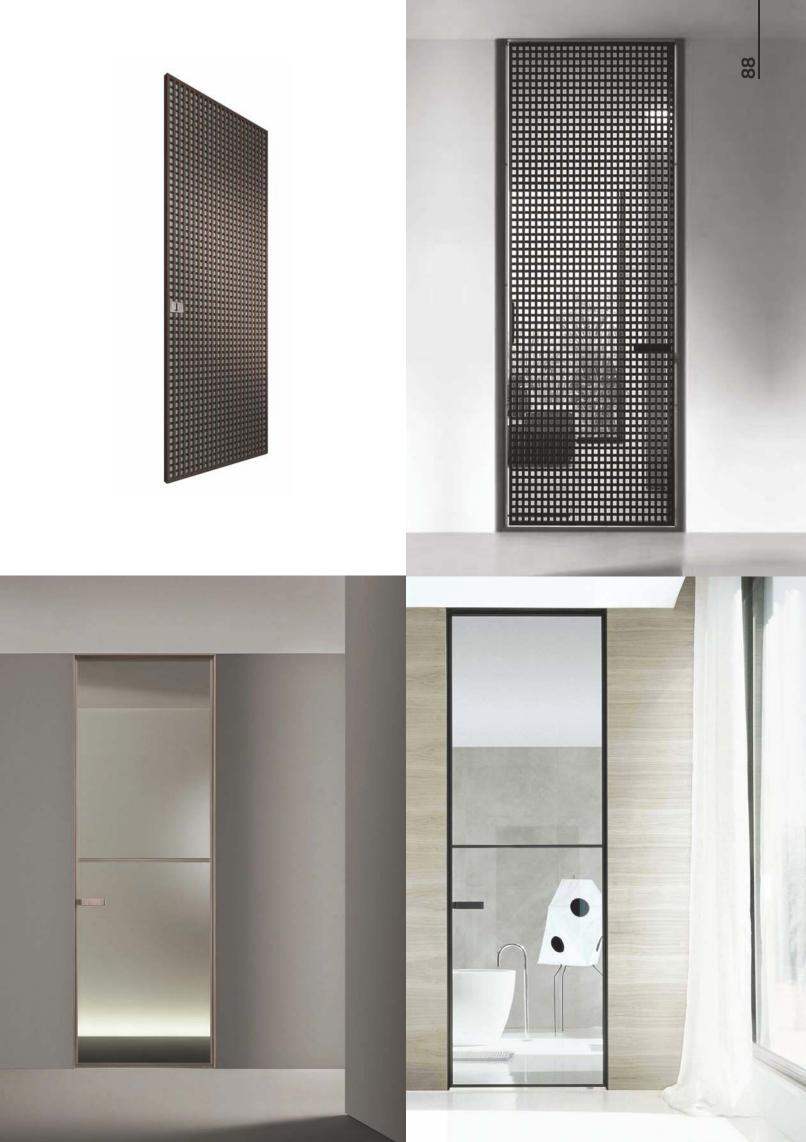

MIX DOORS

The model with extra metal covering through and through, extra is always good. This model ensures that the entire walls are covered with aluminum metal frame yet giving a very minimal look as the frame only overlaps the wall with 5 mm and total face of frame is only 14mm

It is an original presence, capable of enhancing the space with its sophisticated line resulting from the contrast between the depth effect of the high-tech aluminum jamb and the flushness of the wall and door: an exclusive door that gives personality and visual lightness to your indoor spaces.

The range of finishes includes the noblest wood essences, metal, a palette of glossy and opaque lacquered colors.

The telescopic aluminum cover is standard for sizes from 105 mm to 135 mm, while the maximum wall thickness is 500 mm. The jamb is made of aluminum.

This modern-style interior door is complete with a magnetic lock, retractable hinges and noiseproof batting seals. The mounting takes place on a dedicated frame.

| Door Frame   | : Aluminium Painted       | Hinges      | : Pivot                |
|--------------|---------------------------|-------------|------------------------|
| Door Panel   | : PU / Veener / Leather / | Door Closer | : Lock Body : Magnetic |
|              | Painted Veener / Solid    | Handle      | : by others            |
| Rough Ground | : Required                |             |                        |