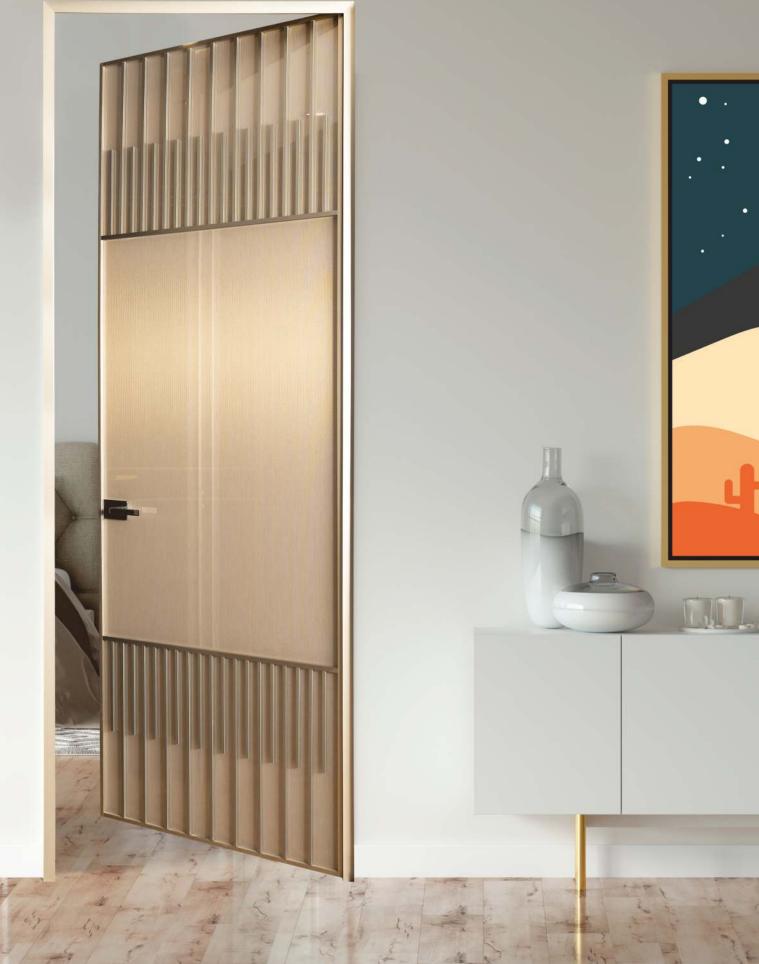

L1

INSIDE

Т

Ŧ

It represents the European classis metal frame that has been running since generations and still blends very well in both commercial and residences, this model follows and replaces wood door frame with integrated architrave all together giving it a robust design look and aesthetically appealing.

A contemporary-looking interior door in terms of concept, use of materials and technologies, but classic when it comes to aesthetics.

With its clear and essential line, the Flex design door can furnish the most diverse spaces thanks to well-selected finishes that play with the light and transparency of glass and the sophisticated elegance of metal.