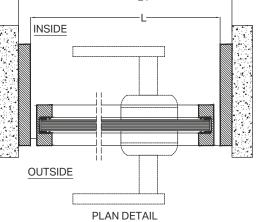

#### LUXURY GLASS DOORS | SLIDING SERIES

**CROSS LINE SERIES** 

MIXX DOORS

-L1

-07+H

07+H

8 ±

PLAN DETAIL

L1 PLAN DETAIL

**V-LINE SERIES** 

L1 EQ.-EQ. EQ. -H+70 INSIDE ELEVATION

| EQ | 3X              | EQ |       |
|----|-----------------|----|-------|
|    |                 |    | 02 +H |
| l  | NSIDE ELEVATION | N  |       |