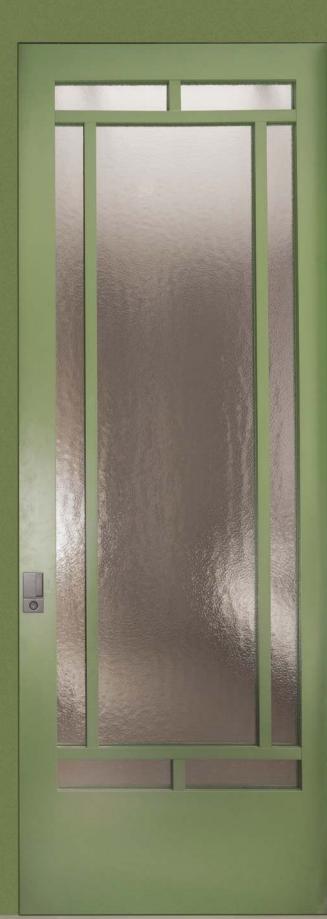

#### ENTRANCE DOORS

MIXX DOORS

No curves or no bends as straight as it gets, as the name suggests super minimal detail that can be mounted even in passages without columns. Also ideal for Bathroom and Shower area, office blocks and partitions. Only 12mm visible.