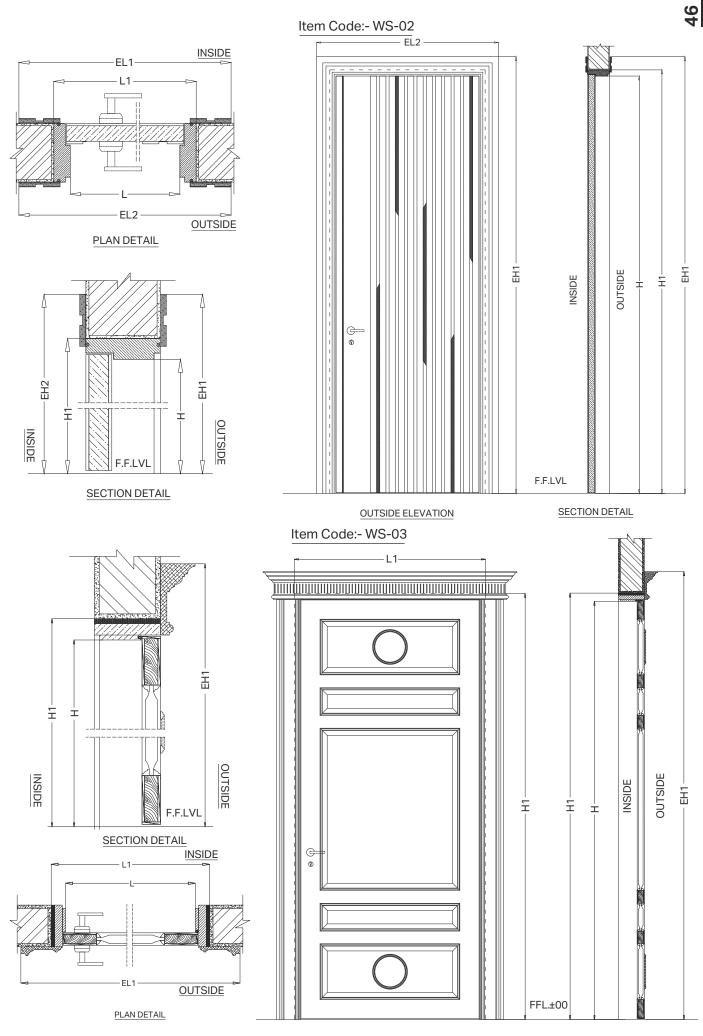

## **CONVENTIONAL WOODEN** DOORS

MXCWD

OUTSIDE VIEW

SECTION DETAIL

PLAN DETAIL

SECTION DETAIL

MIXX DOORS

Item Code:- WS-01