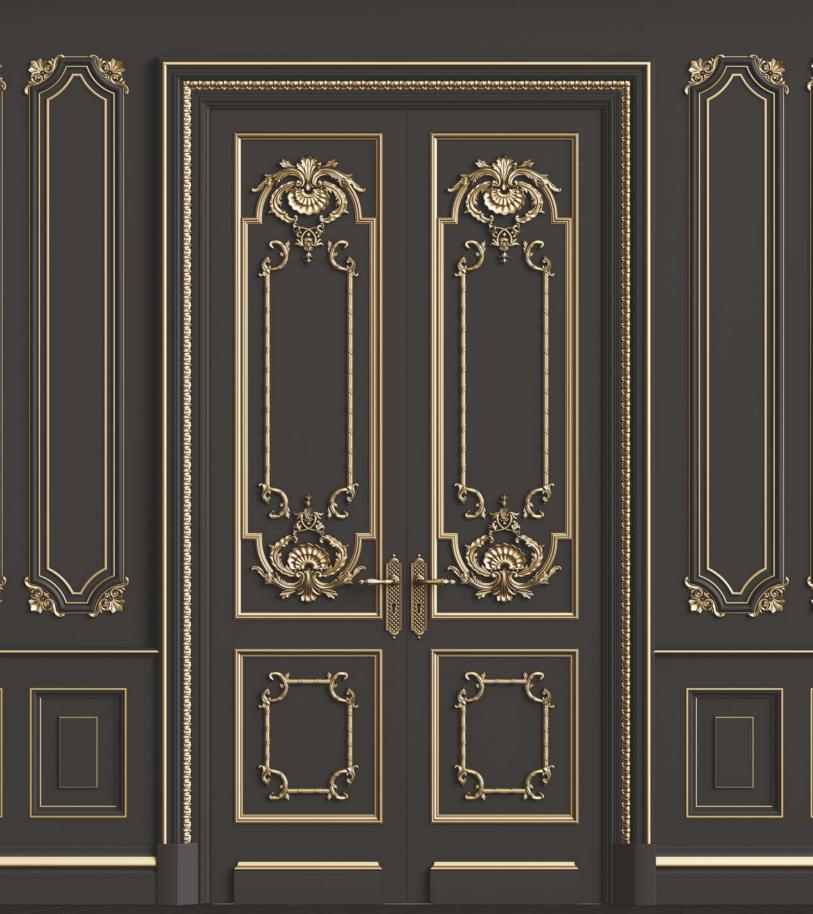

# **ENTRANCE** DOORS

#### ENTRANCE DOORS

MIXX DOORS

No curves or no bends as straight as it gets, as the name suggests super minimal detail that can be mounted even in passages without columns. Also ideal for Bathroom and Shower area, office blocks and partitions. Only 12mm visible.