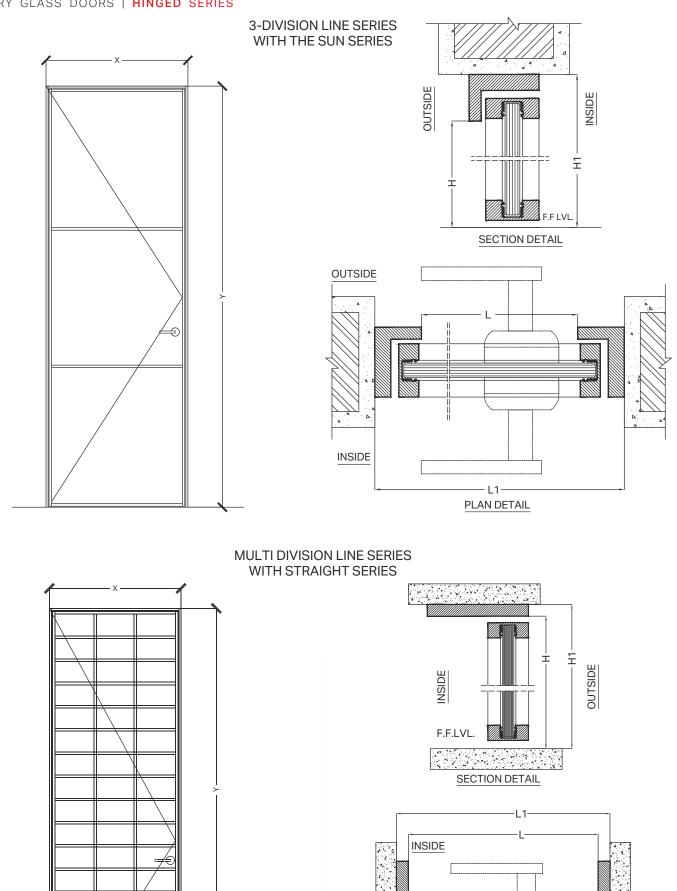

#### CROSS LINE SERIES WITH STRAIGHT SERIES

PLAN DETAIL

MIXX DOORS

LUXURY GLASS DOORS | HINGED SERIES

#### LUXURY GLASS DOORS | SLIDING SERIES

**CROSS LINE SERIES** 

MIXX DOORS

-L1

-07+H

07+H

8 ±

PLAN DETAIL