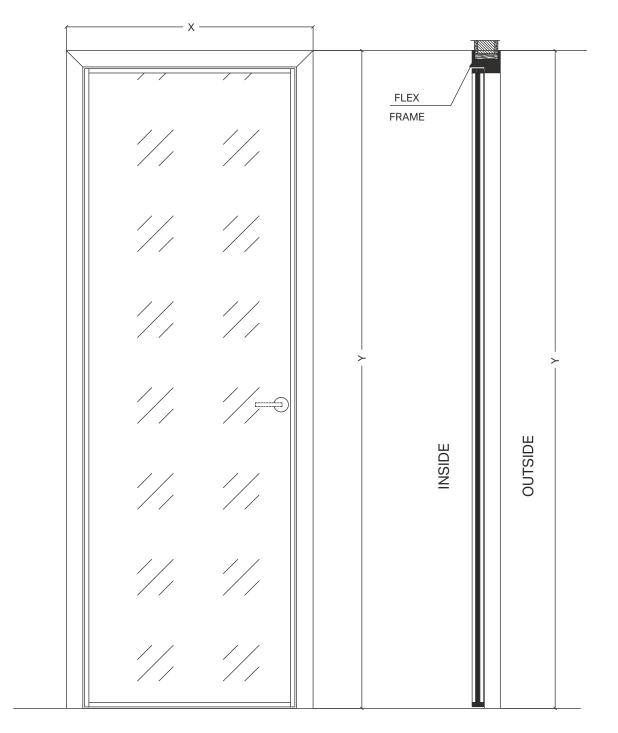

A contemporary-looking interior door in terms of concept, use of materials and technologies, but classic when it comes to aesthetics.

With its clear and essential line, the Flex design door can furnish the most diverse spaces thanks to well-selected finishes that play with the light and transparency of glass and the sophisticated elegance of metal.

| Door Frame | : Aluminium Anodised /    | Rough Ground | : Not Required |
|------------|---------------------------|--------------|----------------|
|            | Powder Coated /           | Hinges       | : Pivot        |
|            | Wood Finish               | Door Closer  | :              |
| Door Panel | : PU / Veener / Leather / | Lock Body    | : Magnetic     |
|            | Painted Veener / Glass    | Handle       | : by others    |