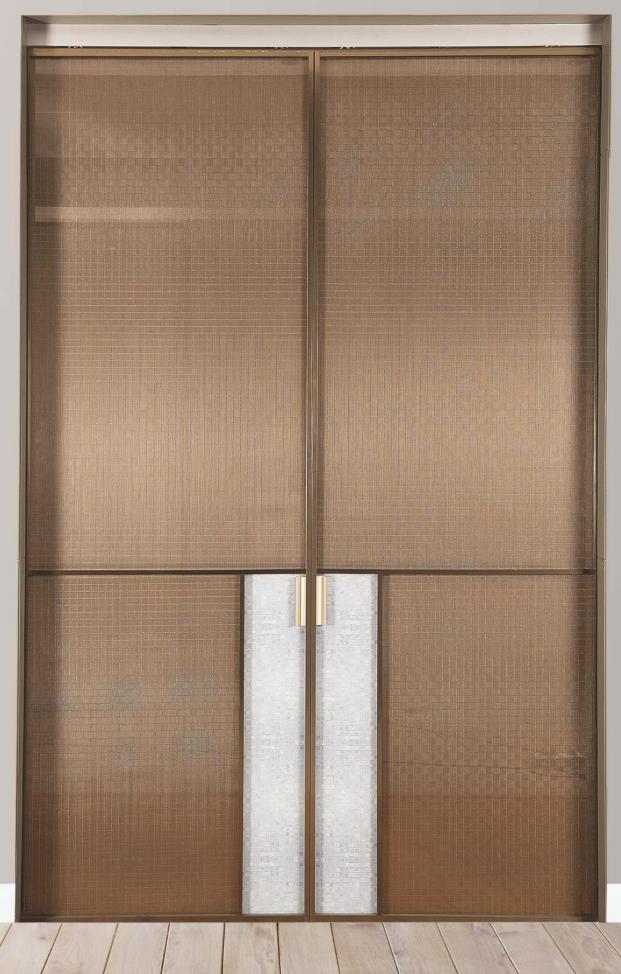

#### LUXURY GLASS DOORS | SLIDING SERIES

**CROSS LINE SERIES** 

MIXX DOORS

-L1

-07+H

07+H

8 ±

PLAN DETAIL

L1 PLAN DETAIL

**V-LINE SERIES** 

L1 EQ.-EQ. EQ. -H+70 INSIDE ELEVATION

| EQ | 3X              | EQ |       |
|----|-----------------|----|-------|
|    |                 |    | 02 +H |
| l  | NSIDE ELEVATION | N  |       |