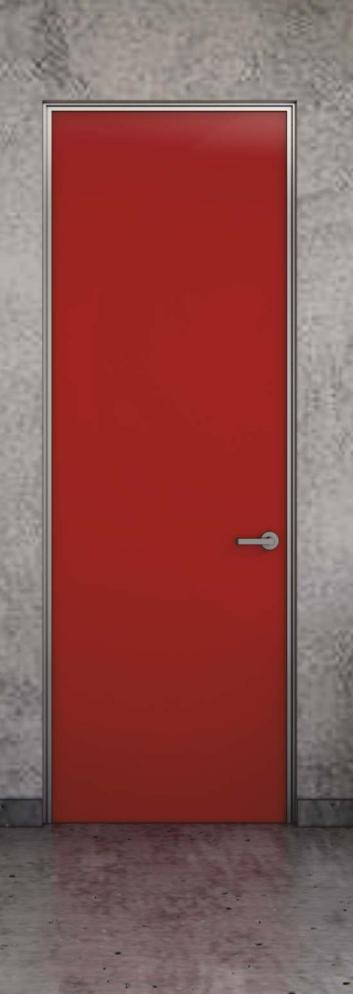

#### ENTRANCE DOORS

MIXX DOORS

No curves or no bends as straight as it gets, as the name suggests super minimal detail that can be mounted even in passages without columns. Also ideal for Bathroom and Shower area, office blocks and partitions. Only 12mm visible.