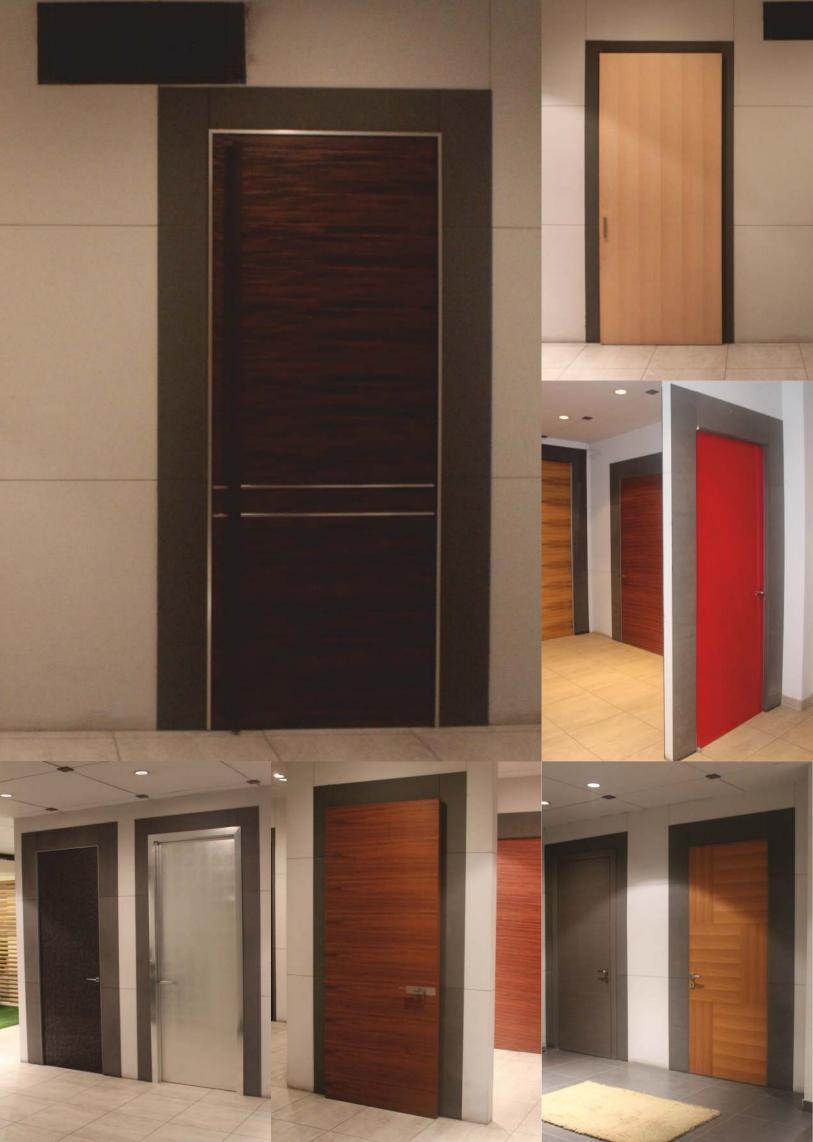

### WOODEN DOORS

## **CONVENTIONAL WOODEN** DOORS

MXCWD

OUTSIDE VIEW

SECTION DETAIL

PLAN DETAIL

SECTION DETAIL

MIXX DOORS

Item Code:- WS-01

OUTSIDE VIEW

MIXX DOORS