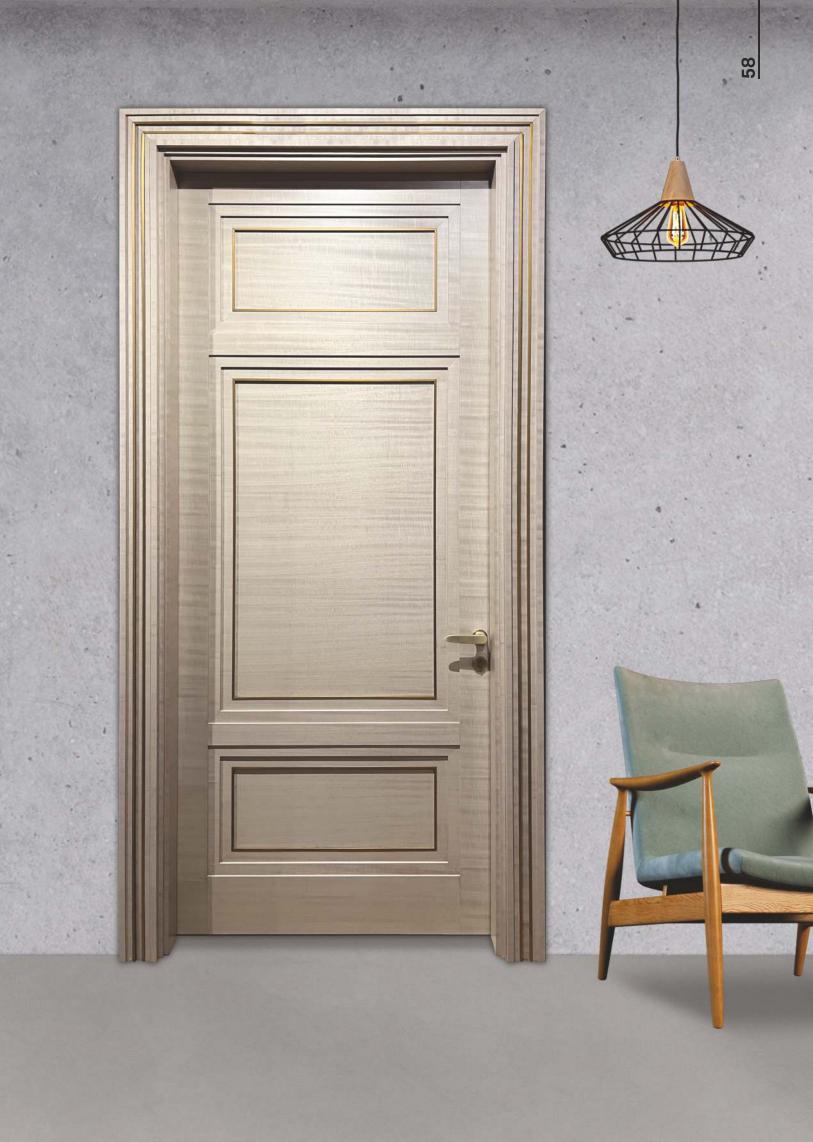

## **CONVENTIONAL WOODEN** DOORS

MXCWD

OUTSIDE VIEW

SECTION DETAIL

PLAN DETAIL

SECTION DETAIL

MIXX DOORS

Item Code:- WS-01

OUTSIDE VIEW

MIXX DOORS