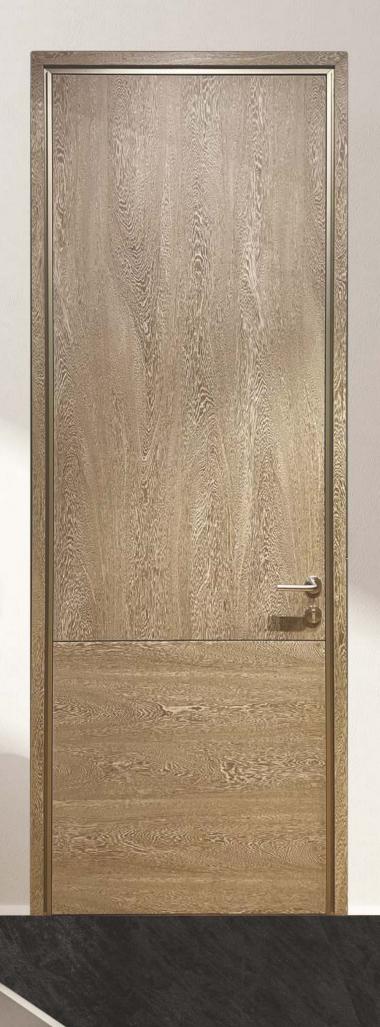

Composed of an aluminum frame, available in oxidized or lacquered finishes, it is combined with inserts in glass, wood or synthetic fabric.

Origin series is the series from where it all began, it reflects the true need for a minimal aluminum door frame for straight lines with shadow groove that is matching to the wood door panel for the softness yet for the modern lines blending with high gloss PU doors. The performance of aluminum and softness of wood. Painted veneer with aluminum is also available where you would like to maintain the balance of classical intent with performance.