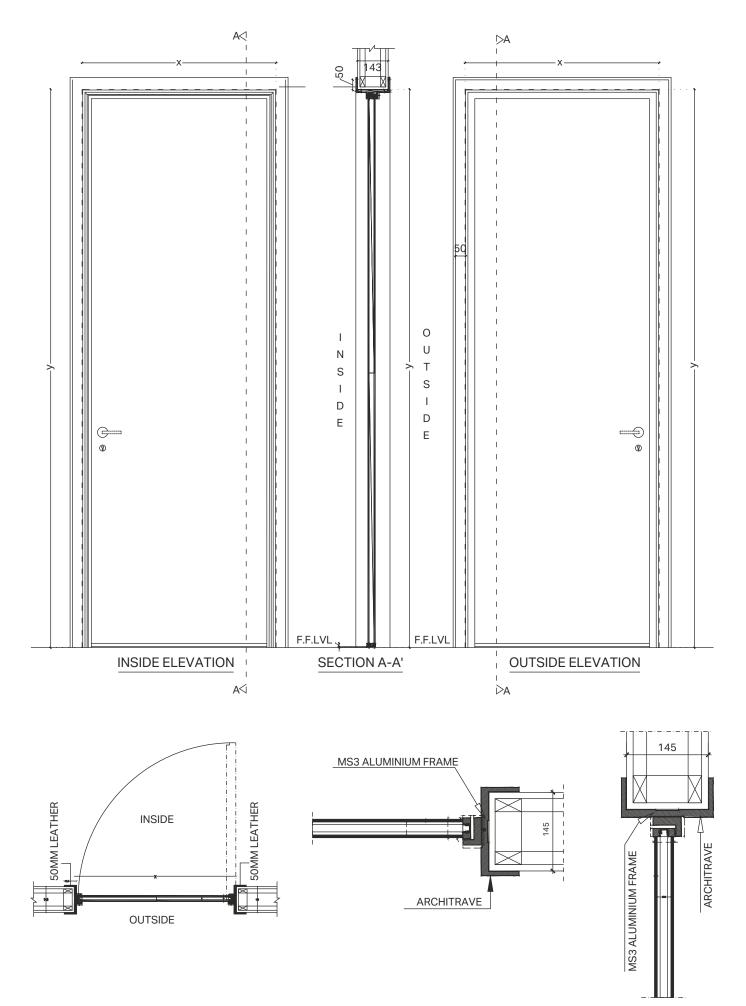

The range of finishes includes the noblest wood essences, metal, a palette of glossy and opaque lacquered colors.

The telescopic aluminum cover is standard for sizes from 105 mm to 135 mm, while the maximum wall thickness is 500 mm. The jamb is made of aluminum.

This modern-style interior door is complete with a magnetic lock, retractable hinges and noiseproof batting seals. The mounting takes place on a dedicated frame.

| Door Frame   | : Aluminium Painted       | Hinges      | : Pivot                |
|--------------|---------------------------|-------------|------------------------|
| Door Panel   | : PU / Veener / Leather / | Door Closer | : Lock Body : Magnetic |
|              | Painted Veener / Solid    | Handle      | : by others            |
| Rough Ground | : Required                |             |                        |