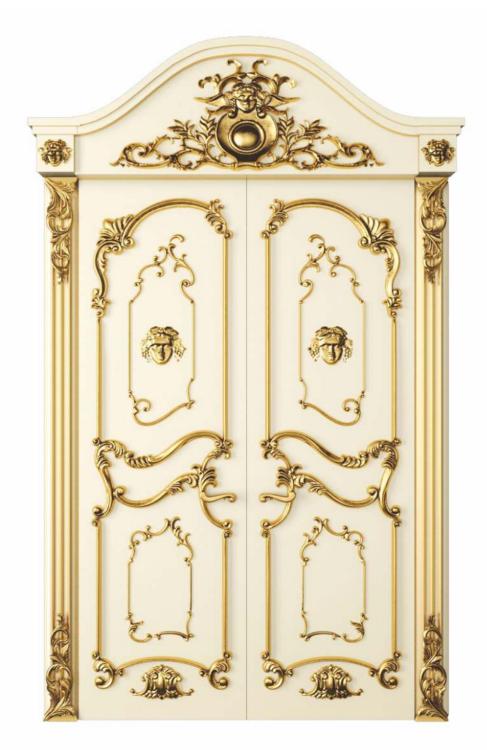

# **ENTRANCE** DOORS

#### ENTRANCE DOORS

MIXX DOORS

No curves or no bends as straight as it gets, as the name suggests super minimal detail that can be mounted even in passages without columns. Also ideal for Bathroom and Shower area, office blocks and partitions. Only 12mm visible.