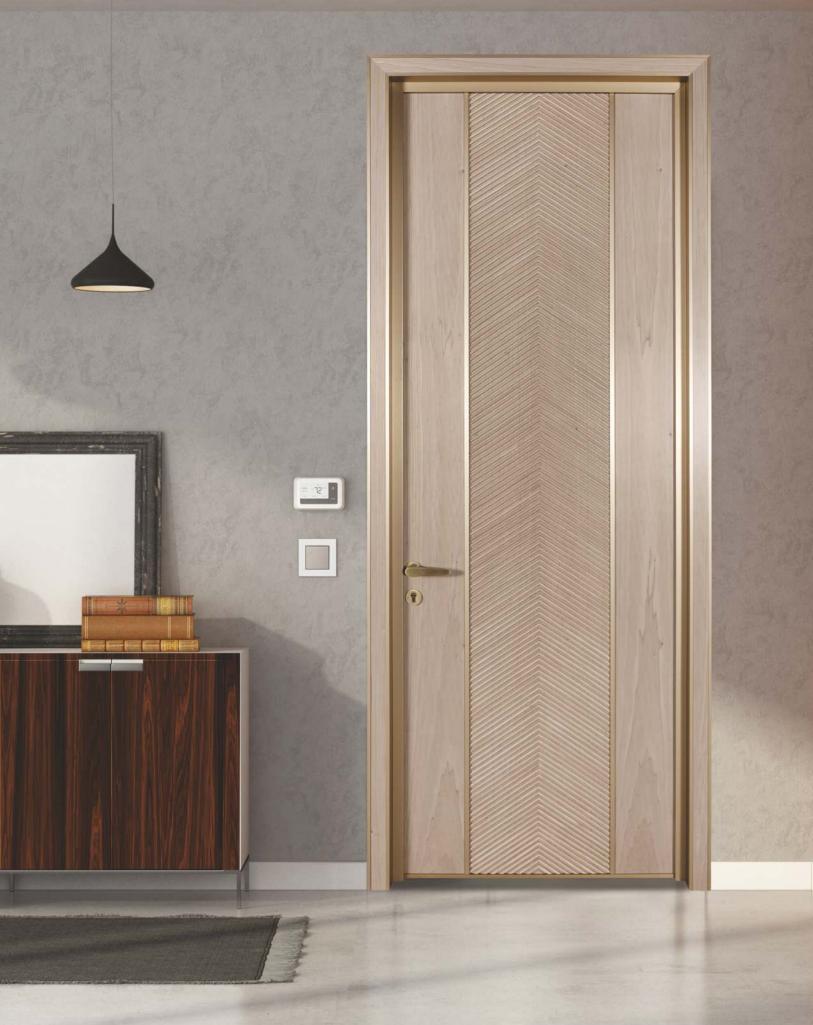

Composed of an aluminum frame, available in oxidized or lacquered finishes, it is combined with inserts in glass, wood or synthetic fabric.

Origin series is the series from where it all began, it reflects the true need for a minimal aluminum door frame for straight lines with shadow groove that is matching to the wood door panel for the softness yet for the modern lines blending with high gloss PU doors. The performance of aluminum and softness of wood. Painted veneer with aluminum is also available where you would like to maintain the balance of classical intent with performance.

| Door Frame   | : Aluminium Anodised      | Hinges      | : Visible and Invisible |
|--------------|---------------------------|-------------|-------------------------|
| Door Panel   | : PU / Veener / Leather / | Door Closer | : Optional              |
|              | Painted Veener            | Lock Body   | : Magnetic              |
| Rough Ground | : Required                | Handle      | : by others             |