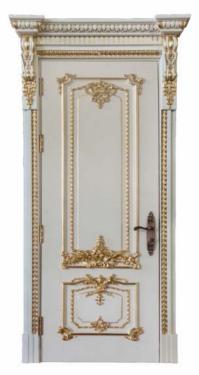

# **ENTRANCE** DOORS

#### ENTRANCE DOORS

MIXX DOORS

No curves or no bends as straight as it gets, as the name suggests super minimal detail that can be mounted even in passages without columns. Also ideal for Bathroom and Shower area, office blocks and partitions. Only 12mm visible.