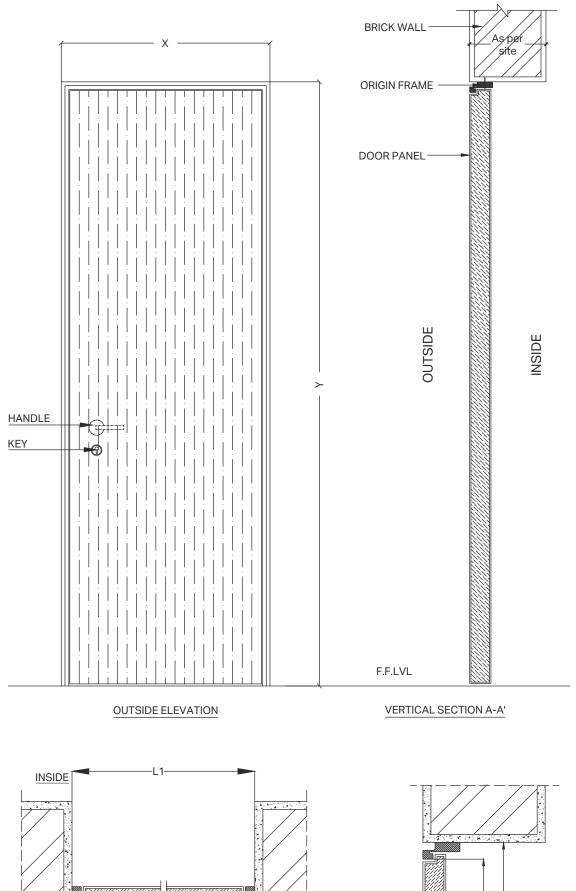

Composed of an aluminum frame, available in oxidized or lacquered finishes, it is combined with inserts in glass, wood or synthetic fabric.

Origin series is the series from where it all began, it reflects the true need for a minimal aluminum door frame for straight lines with shadow groove that is matching to the wood door panel for the softness yet for the modern lines blending with high gloss PU doors. The performance of aluminum and softness of wood. Painted veneer with aluminum is also available where you would like to maintain the balance of classical intent with performance.

| Door Frame   | : Aluminium Anodised      | Hinges      | : Visible and Invisible |
|--------------|---------------------------|-------------|-------------------------|
| Door Panel   | : PU / Veener / Leather / | Door Closer | : Optional              |
|              | Painted Veener            | Lock Body   | : Magnetic              |
| Rough Ground | : Required                | Handle      | : by others             |