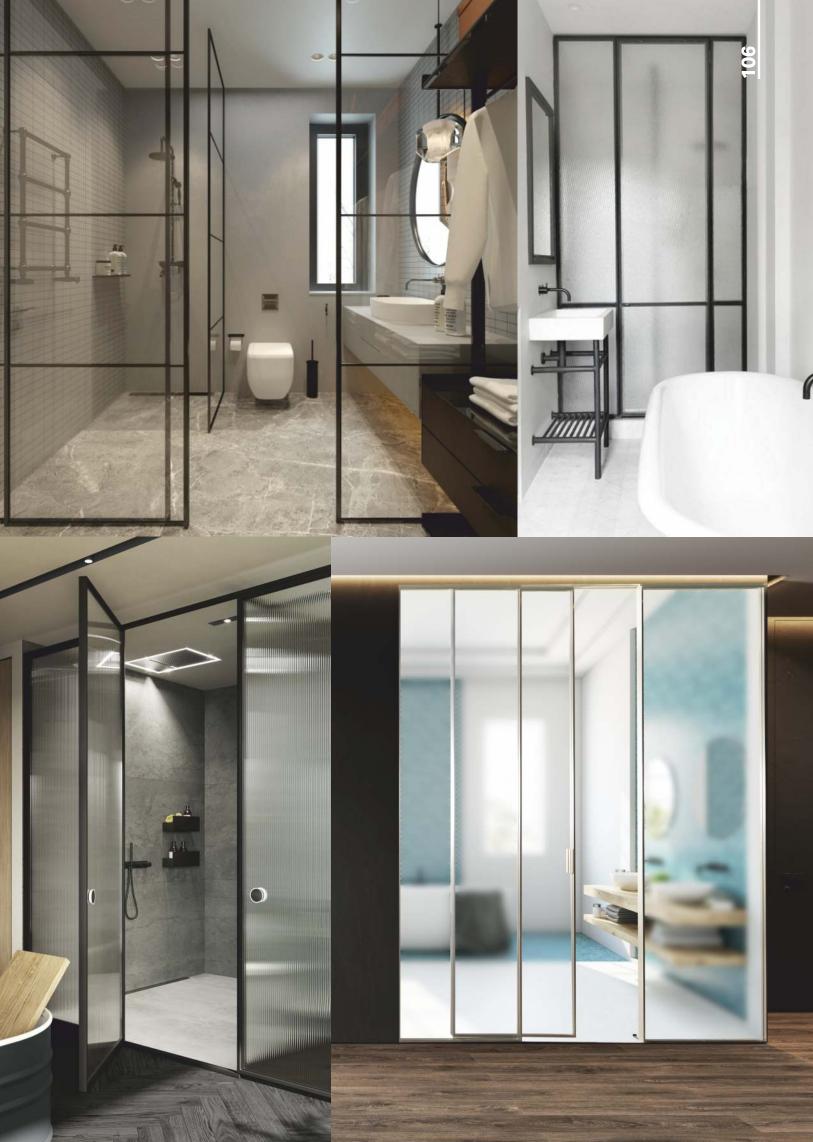

|            | Painted Veener / Glass    | Handle       | : by others    |

#### HINGED DOORS | FLEX SERIES













MIXX DOORS

# LUXURY GLASS DOORS

### V- LINE SERIES WITH FLEX SERIES



MIXX DOORS



#### CROSS LINE SERIES WITH STRAIGHT SERIES



PLAN DETAIL

MIXX DOORS

















LUXURY GLASS DOORS | HINGED SERIES



#### LUXURY GLASS DOORS | SLIDING SERIES



**CROSS LINE SERIES** 



MIXX DOORS

-L1



-07+H

07+H

8 ±





PLAN DETAIL







L1 PLAN DETAIL







**V-LINE SERIES** 

L1 EQ.-EQ. EQ. -H+70 INSIDE ELEVATION

| EQ | 3X              | EQ |       |
|----|-----------------|----|-------|
|    |                 |    | 02 +H |
| l  | NSIDE ELEVATION | N  |       |

H-LINE SERIES



MULTI-DIVISION SERIES





















## **GLASS** SERIES

SHOWER ENCLOSURES













## OFFICE PARTITIONS

## **GLASS** SERIES











MIXX DOORS

















Display available at: **MIXX DOORS** Sapna Building, 39-40B, IDC, Main MG Road Gurgaon, Haryana – 122 001 INDIA Email: info@mixxdoors.com

For more information please call: **Mr. Abhinav Gaind** +91 813 010 1999 **Mr. Karan Bhutani** +91 981 839 2020 **THE COLOSSEUM** by Home Affairs Plot No. 1056-C, Rd Number 45, Jubilee Hills, Hyderabad Email: info@homeaffairsindia.com

> For more information please call: **Mr. Tejas** +91 980 009 8003 **Mr. Namit** +91 798 951 1415

WWW.MIXXDOORS.COM