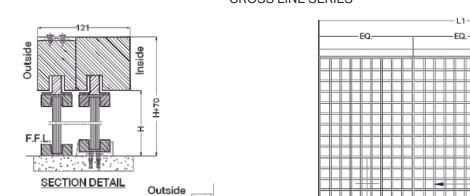

#### CROSS LINE SERIES WITH STRAIGHT SERIES

PLAN DETAIL

MIXX DOORS

LUXURY GLASS DOORS | HINGED SERIES

#### LUXURY GLASS DOORS | SLIDING SERIES

**CROSS LINE SERIES** 

MIXX DOORS

-L1

-07+H

07+H

8 ±

PLAN DETAIL

L1 PLAN DETAIL

**V-LINE SERIES** 

L1 EQ.-EQ. EQ. -H+70 INSIDE ELEVATION

| EQ | 3X              | EQ |       |
|----|-----------------|----|-------|
|    |                 |    | 02 +H |
| l  | NSIDE ELEVATION | N  |       |