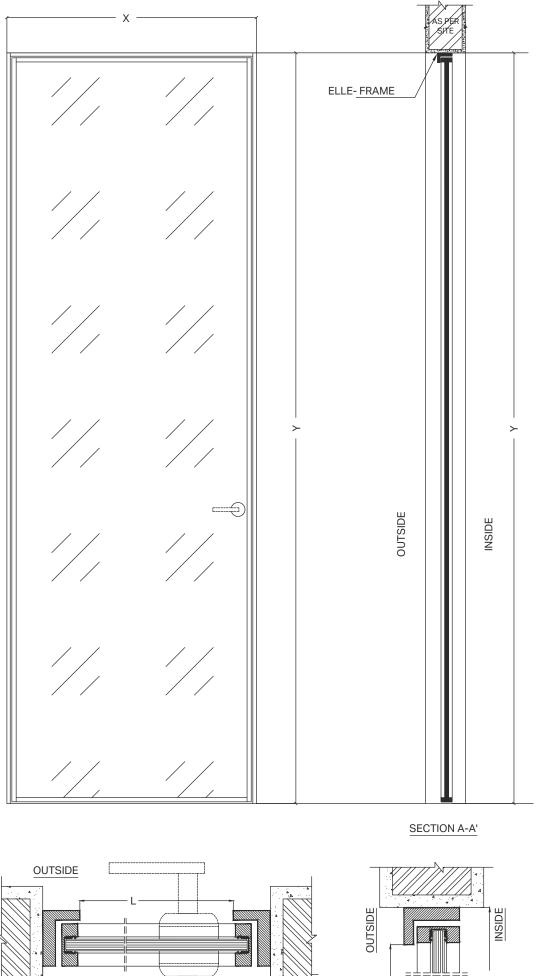

#### HINGED DOORS | STRAIGHT SERIES

MIXX DOORS

The Elle series is a combination of Aluminum Door Jamb with the possibility to have a door panel with aluminum frame and wood insert or glass. Aluminum in both panel and jamb minimized any warping that happens with the temperature and moisture ensuring a smooth performance all year long. The L shape of the frame commands the width where metal is to be shown and ensuring the thickness for aluminum panel door. Ideal solution where you want to have the same detail all throughout in your project playing with Glass and Wood combinations.

| Door Frame   | : Aluminium Anodised      | Hinges      | : Visible and Invisible |
|--------------|---------------------------|-------------|-------------------------|
| Door Panel   | : PU / Veener / Leather / | Door Closer | : Optional              |
|              | Painted Veener / Glass    | Lock Body   | : Magnetic              |
| Rough Ground | : Optional                | Handle      | : by others             |