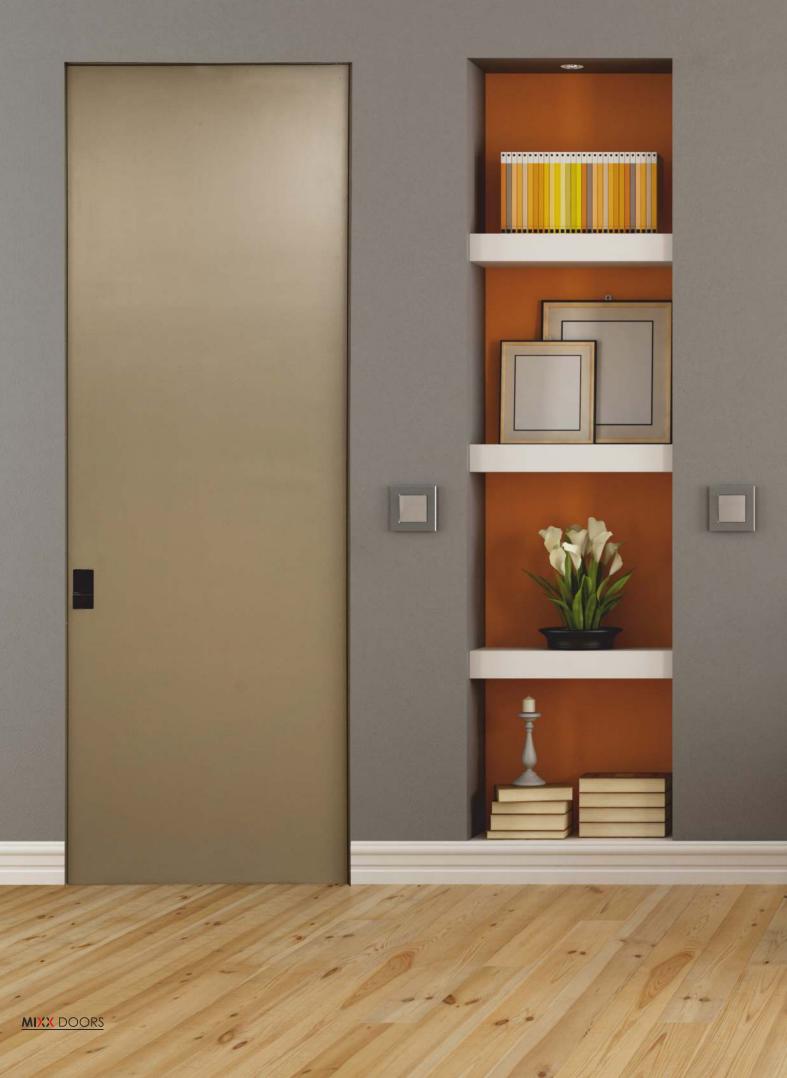

and opaque lacquered colors.

The telescopic aluminum cover is standard for sizes from 105 mm to 135 mm, while the maximum wall thickness is 500 mm. The jamb is made of aluminum.

This modern-style interior door is complete with a magnetic lock, retractable hinges and noiseproof batting seals. The mounting takes place on a dedicated frame.

| Door Frame   | : Aluminium Painted       | Hinges      | : Pivot                |
|--------------|---------------------------|-------------|------------------------|
| Door Panel   | : PU / Veener / Leather / | Door Closer | : Lock Body : Magnetic |
|              | Painted Veener / Solid    | Handle      | : by others            |
| Rough Ground | : Required                |             |                        |



OUTSIDE

F.F.LVL.

EL2-













It represents the European classis metal frame that has been running since generations and still blends very well in both commercial and residences, this model follows and replaces wood door frame with integrated architrave all together giving it a robust design look and aesthetically appealing.

A contemporary-looking interior door in terms of concept, use of materials and technologies, but classic when it comes to aesthetics.

With its clear and essential line, the Elle Wood design door can furnish the most diverse spaces thanks to wellselected finishes that play with the light and transparency of glass and the sophisticated elegance of metal.

#### HINGED DOORS | ELLE WOOD SERIES



- EL2

F.F LVL.

MIXX DOORS









As the name suggests, not everything visible is good, hence the