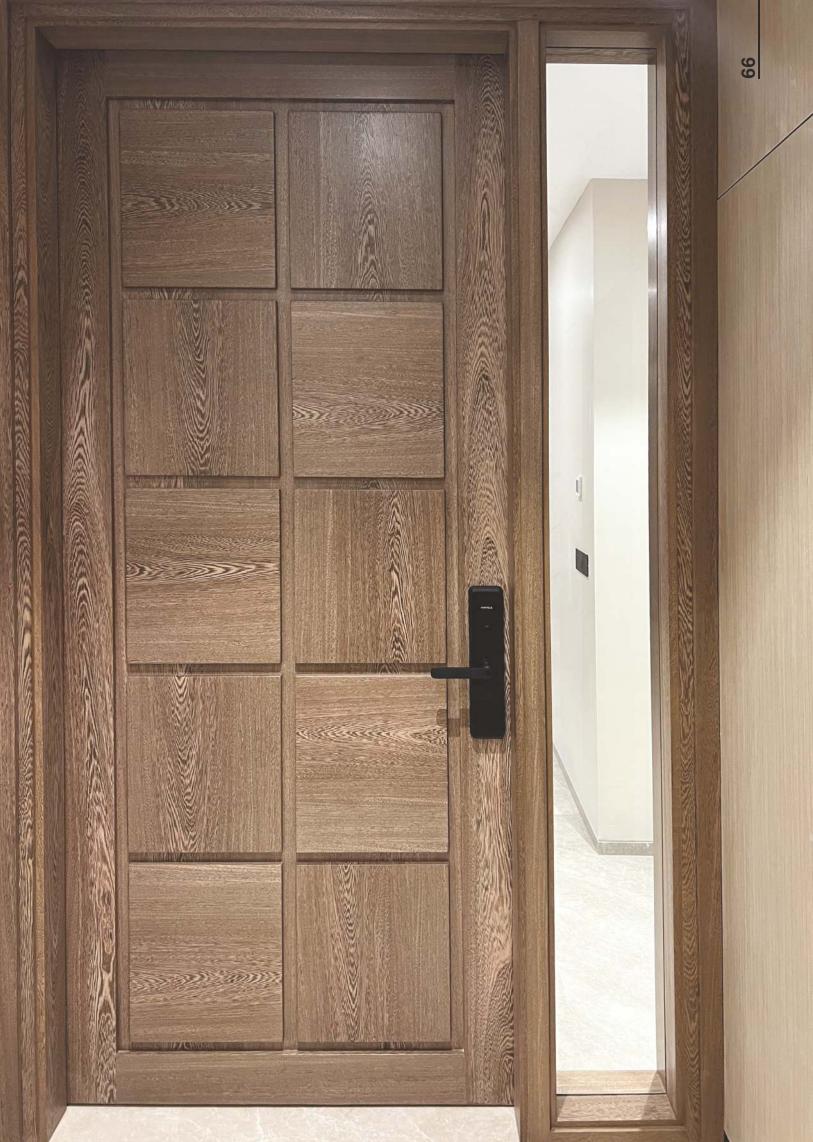

# **ENTRANCE** DOORS

#### ENTRANCE DOORS

MIXX DOORS

No curves or no bends as straight as it gets, as the name suggests super minimal detail that can be mounted even in passages without columns. Also ideal for Bathroom and Shower area, office blocks and partitions. Only 12mm visible.