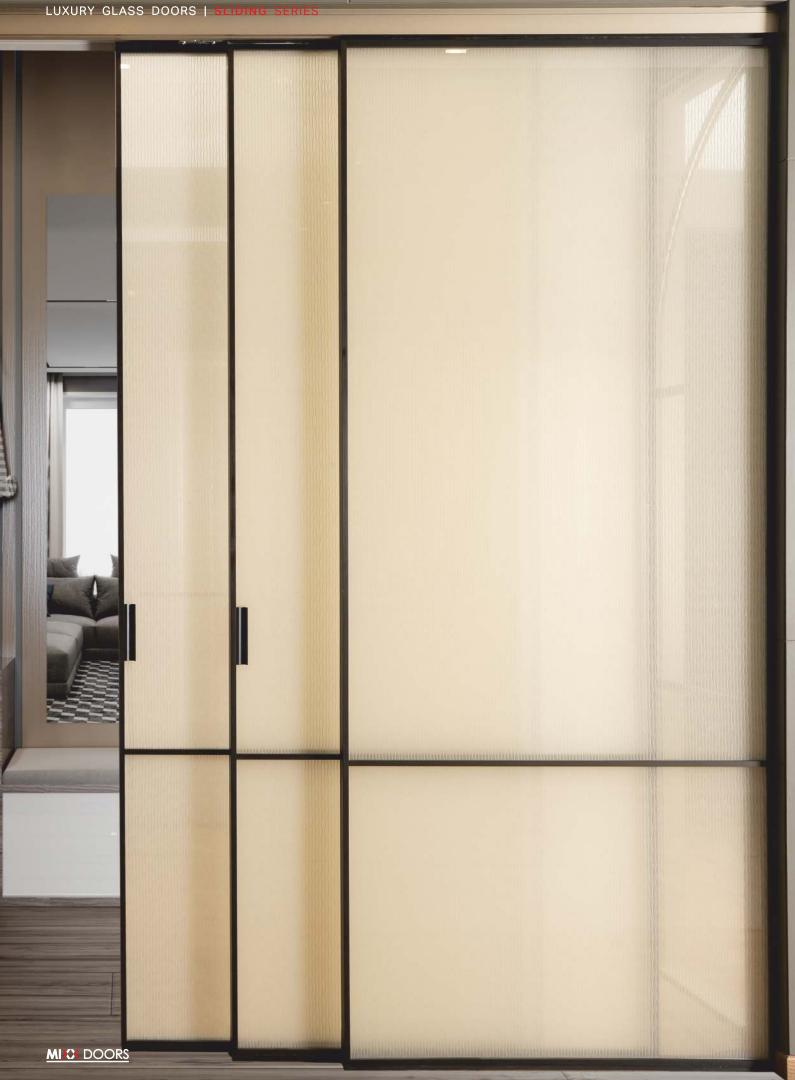

#### LUXURY GLASS DOORS | SLIDING SERIES

**CROSS LINE SERIES** 

MIXX DOORS

-L1

-07+H

07+H

8 ±

PLAN DETAIL