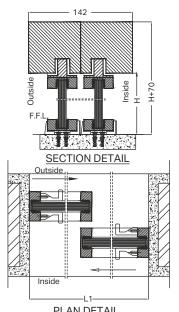

#### LUXURY GLASS DOORS | SLIDING SERIES

**CROSS LINE SERIES** 

MIXX DOORS

-L1

-07+H

07+H

8 ±

PLAN DETAIL

L1 PLAN DETAIL

**V-LINE SERIES** 

L1 EQ.-EQ. EQ. -H+70 INSIDE ELEVATION

| EQ | 3X              | EQ |       |
|----|-----------------|----|-------|
|    |                 |    | 02 +H |
| l  | NSIDE ELEVATION | N  |       |