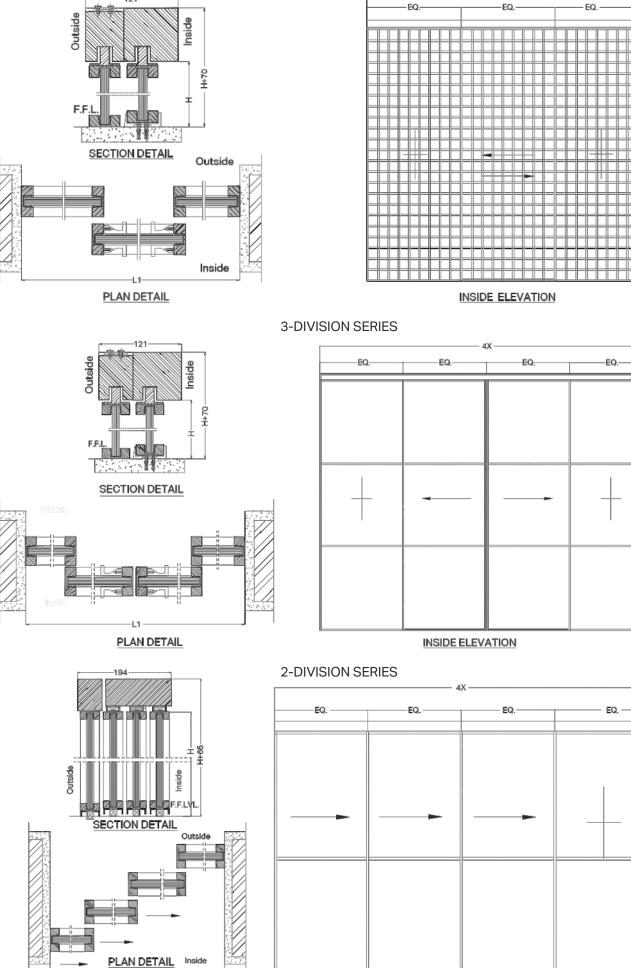

#### LUXURY GLASS DOORS | SLIDING SERIES

**CROSS LINE SERIES** 

MIXX DOORS

-L1

-07+H

07+H

8 ±

PLAN DETAIL

L1 PLAN DETAIL

**V-LINE SERIES** 

L1 EQ.-EQ. EQ. -H+70 INSIDE ELEVATION

| EQ | 3X              | EQ |       |
|----|-----------------|----|-------|
|    |                 |    | 02 +H |
| l  | NSIDE ELEVATION | N  |       |

H-LINE SERIES

MULTI-DIVISION SERIES