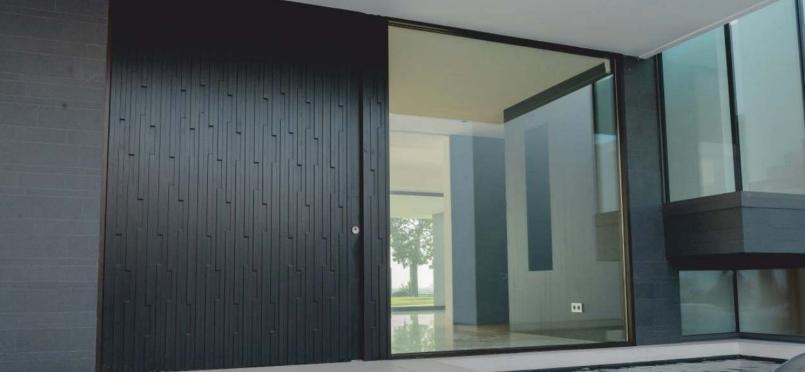

#### ENTRANCE DOORS

MIXX DOORS

No curves or no bends as straight as it gets, as the name suggests super minimal detail that can be mounted even in passages without columns. Also ideal for Bathroom and Shower area, office blocks and partitions. Only 12mm visible.