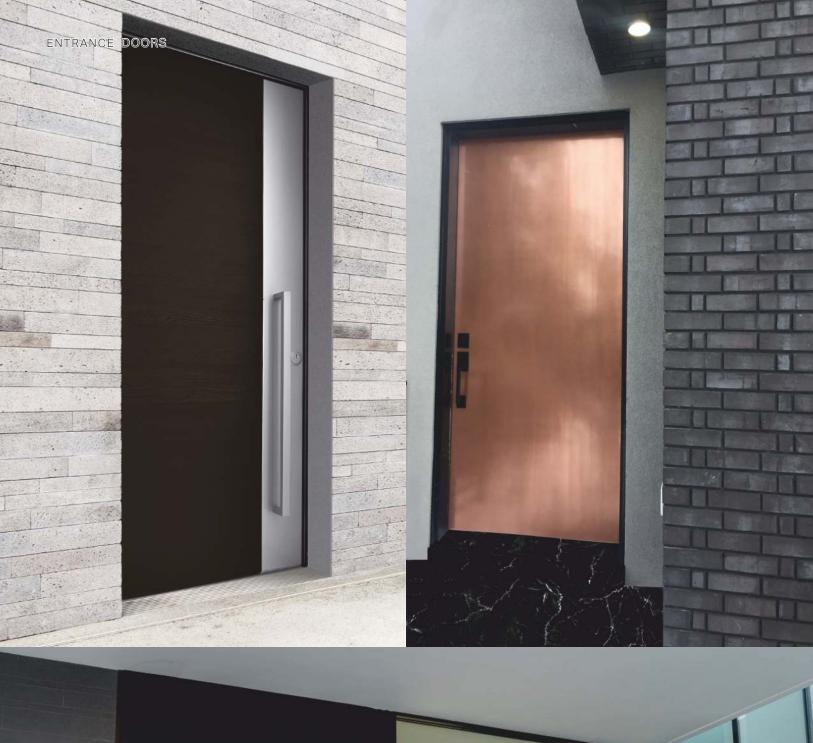

# **ENTRANCE** DOORS

#### ENTRANCE DOORS

MIXX DOORS

No curves or no bends as straight as it gets, as the name suggests super minimal detail that can be mounted even in passages without columns. Also ideal for Bathroom and Shower area, office blocks and partitions. Only 12mm visible.