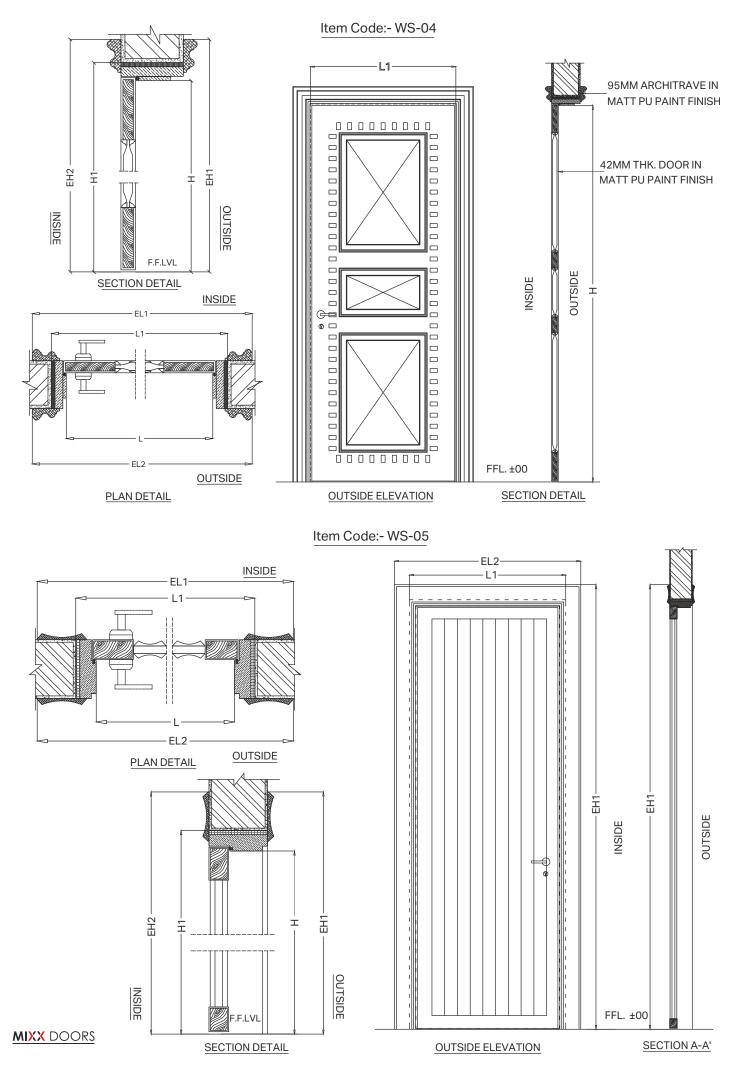

## **CONVENTIONAL WOODEN** DOORS

MXCWD

OUTSIDE VIEW

SECTION DETAIL

PLAN DETAIL

SECTION DETAIL

MIXX DOORS

Item Code:- WS-01