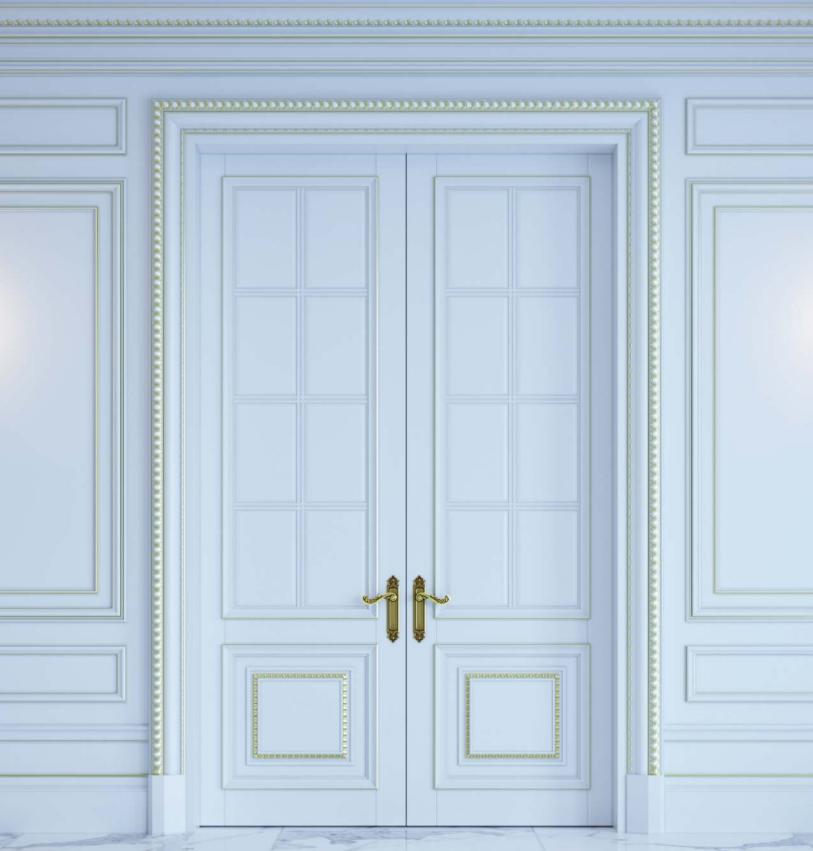

# **ENTRANCE** DOORS

#### ENTRANCE DOORS

MIXX DOORS

No curves or no bends as straight as it gets, as the name suggests super minimal detail that can be mounted even in passages without columns. Also ideal for Bathroom and Shower area, office blocks and partitions. Only 12mm visible.