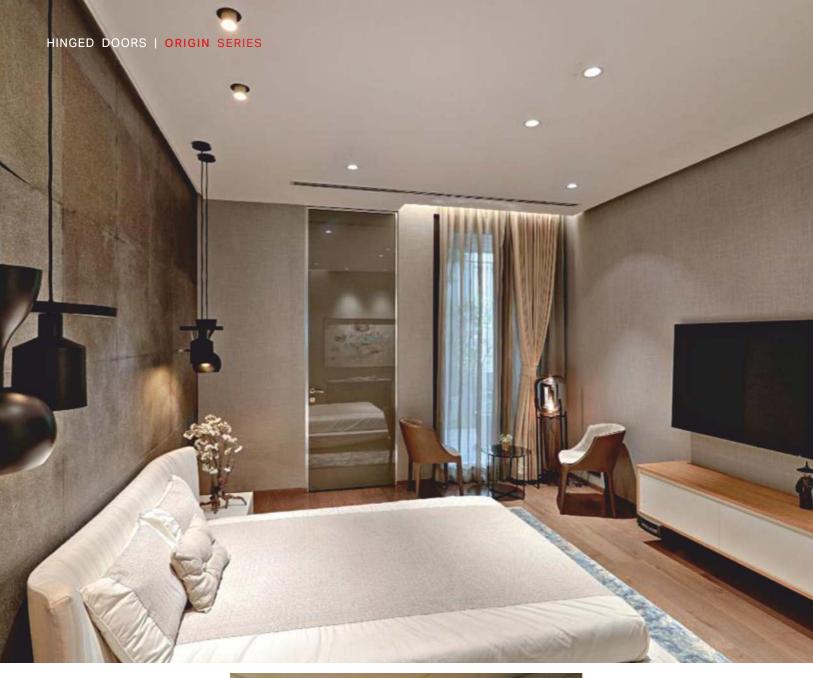

Composed of an aluminum frame, available in oxidized or lacquered finishes, it is combined with inserts in glass, wood or synthetic fabric.

Origin series is the series from where it all began, it reflects the true need for a minimal aluminum door frame for straight lines with shadow groove that is matching to the wood door panel for the softness yet for the modern lines blending with high gloss PU doors. The performance of aluminum and softness of wood. Painted veneer with aluminum is also available where you would like to maintain the balance of classical intent with performance.