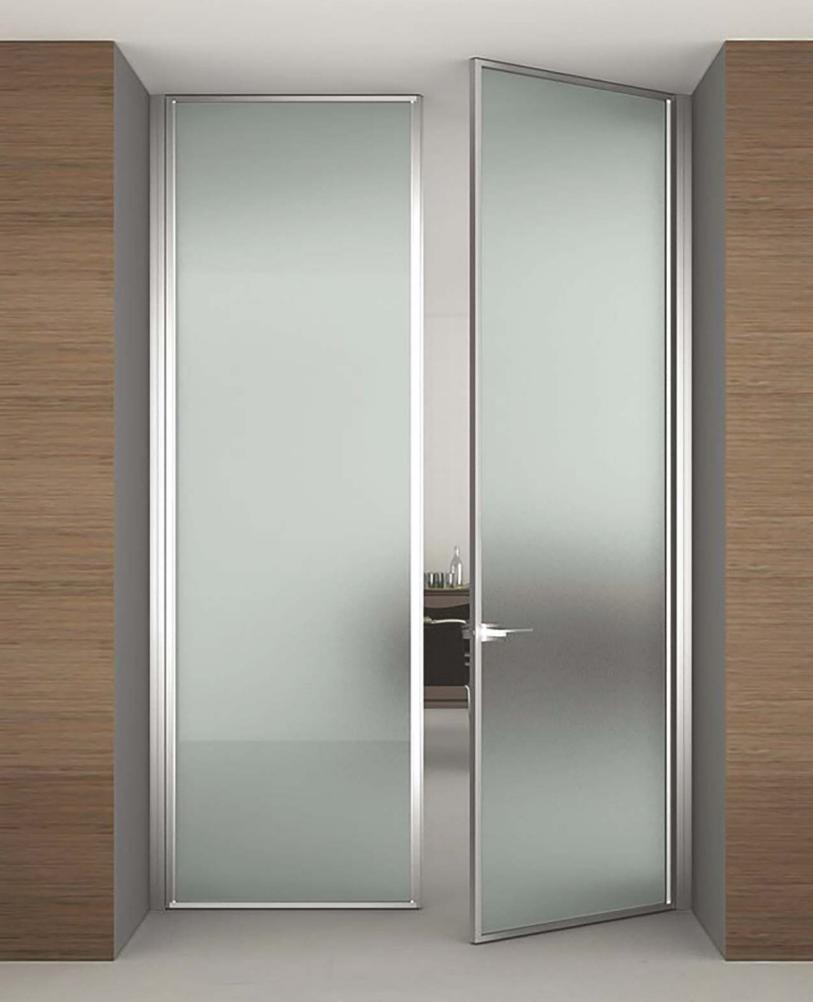

It is an original presence, capable of enhancing the space with its sophisticated line resulting from the contrast between the depth effect of the high-tech aluminum jamb and the flushness of the wall and door: an exclusive door that gives personality and visual lightness to your indoor spaces.

The range of finishes includes the noblest wood essences, metal, a palette of glossy and opaque lacquered colors.

The telescopic aluminum cover is standard for sizes from 105 mm to 135 mm, while the maximum wall thickness is 500 mm. The jamb is made of aluminum.

This modern-style interior door is complete with a magnetic lock, retractable hinges and noiseproof batting seals. The mounting takes place on a dedicated frame.

| Door Frame   | : Aluminium Painted       | Hinges      | : Pivot                |
|--------------|---------------------------|-------------|------------------------|
| Door Panel   | : PU / Veener / Leather / | Door Closer | : Lock Body : Magnetic |
|              | Painted Veener / Solid    | Handle      | : by others            |
| Rough Ground | : Required                |             |                        |