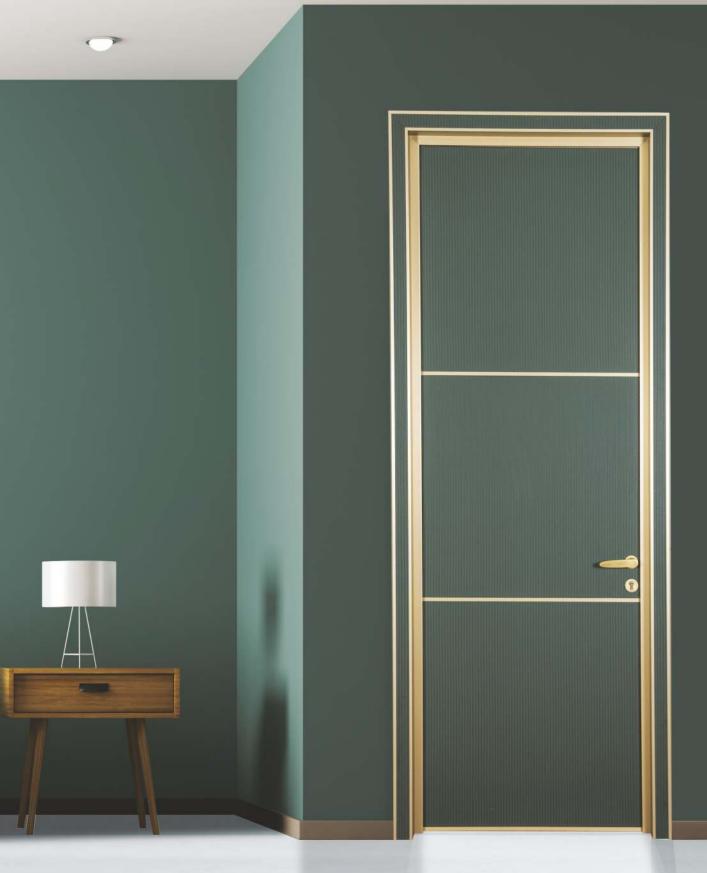

Composed of an aluminum frame, available in oxidized or lacquered finishes, it is combined with inserts in glass, wood or synthetic fabric.

Origin series is the series from where it all began, it reflects the true need for a minimal aluminum door frame for straight lines with shadow groove that is matching to the wood door panel for the softness yet for the modern lines blending with high gloss PU doors. The performance of aluminum and softness of wood. Painted veneer with aluminum is also available where you would like to maintain the balance of classical intent with performance.