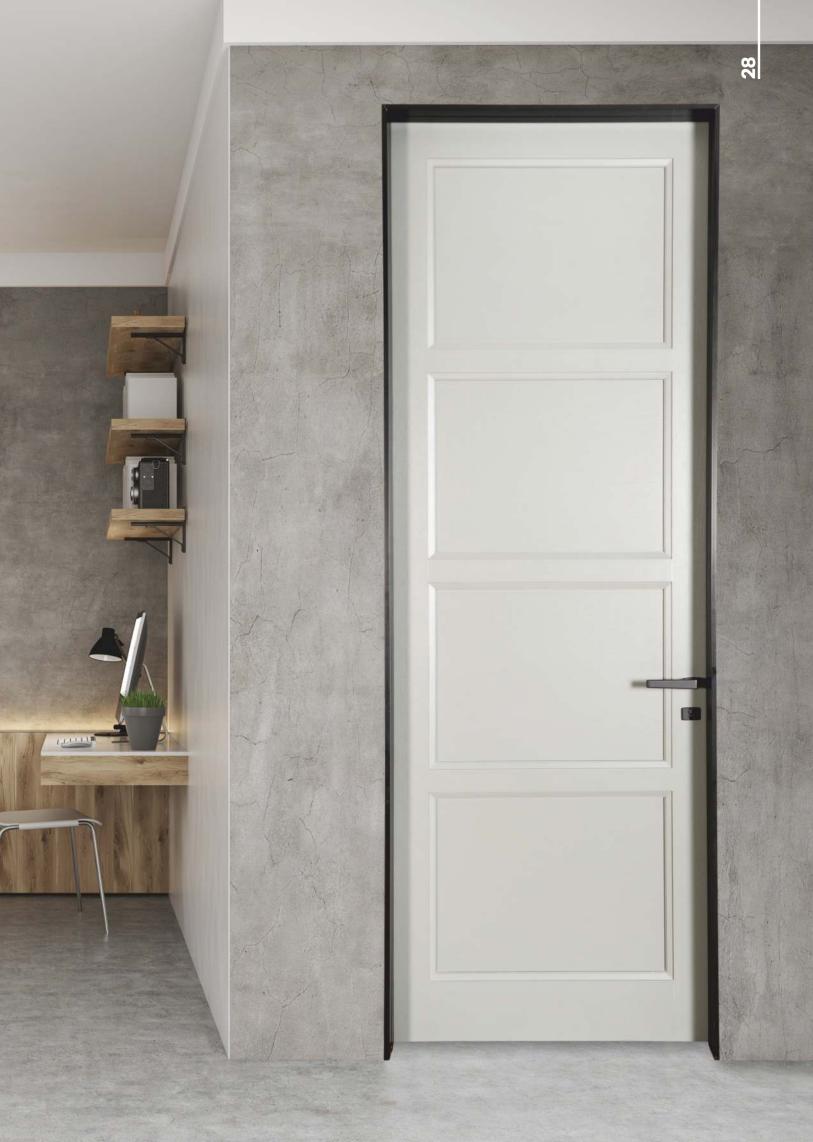

OUTSIDE

F.F.LVL.

EL2-

It represents the European classis metal frame that has been running since generations and still blends very well in both commercial and residences, this model follows and replaces wood door frame with integrated architrave all together giving it a robust design look and aesthetically appealing.

A contemporary-looking interior door in terms of concept, use of materials and technologies, but classic when it comes to aesthetics.

With its clear and essential line, the Elle Wood design door can furnish the most diverse spaces thanks to wellselected finishes that play with the light and transparency of glass and the sophisticated elegance of metal.