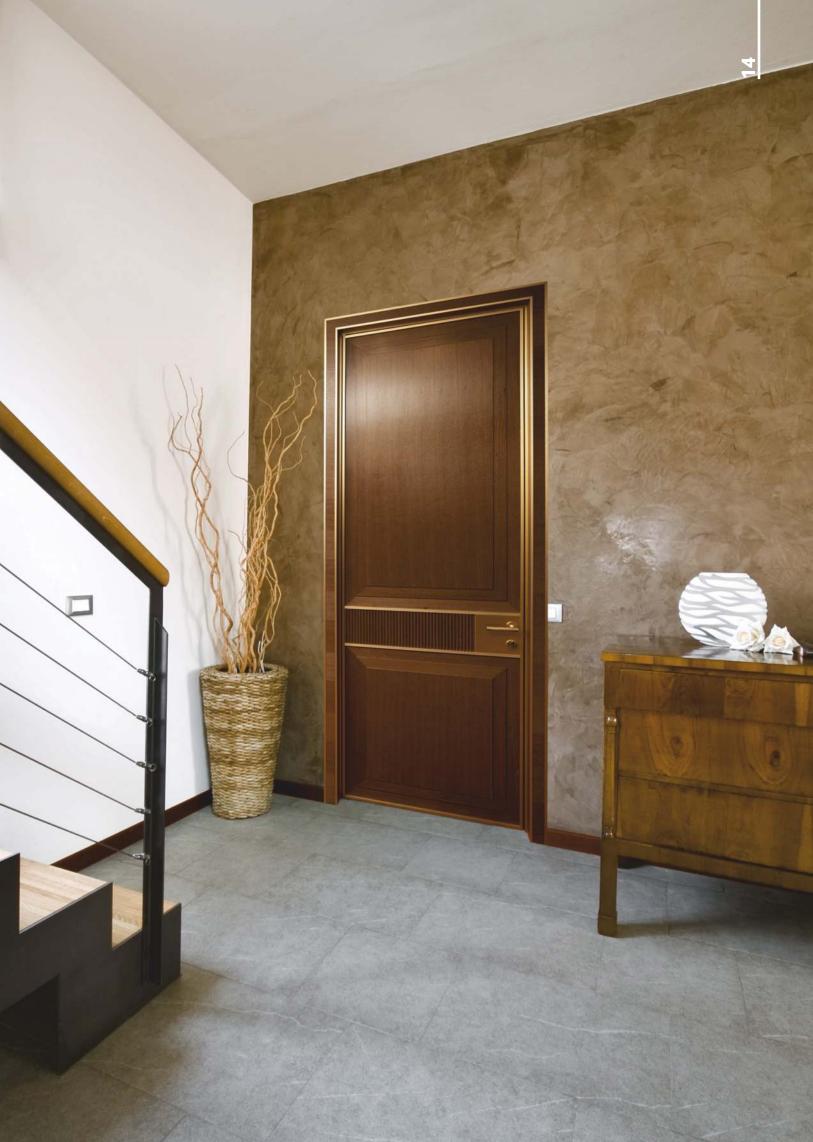

In addition to the sun series of door frame this adds the possibility to go all aluminum with architrave in metal and insert of the door panel integrated into the architrave thereby showing accents of metal with wood veneer, leather, stone or even glass. This is when the sun shines like a true star, the fully loaded door panel and frame.

Available as Hinged and Sliding into the wall, with external doorjamb. The doorjamb, which is the peculiarity of this door, is made of an aluminum frame, available in oxidized finishes or lacquered mat, with insert in glass, wood or synthetic fabric. The door is made of an aluminum frame and double tempered glass, or fir-tree veneered panel in finish lacquered mad, wood finish mat or glossy and covered with synthetic fabric.