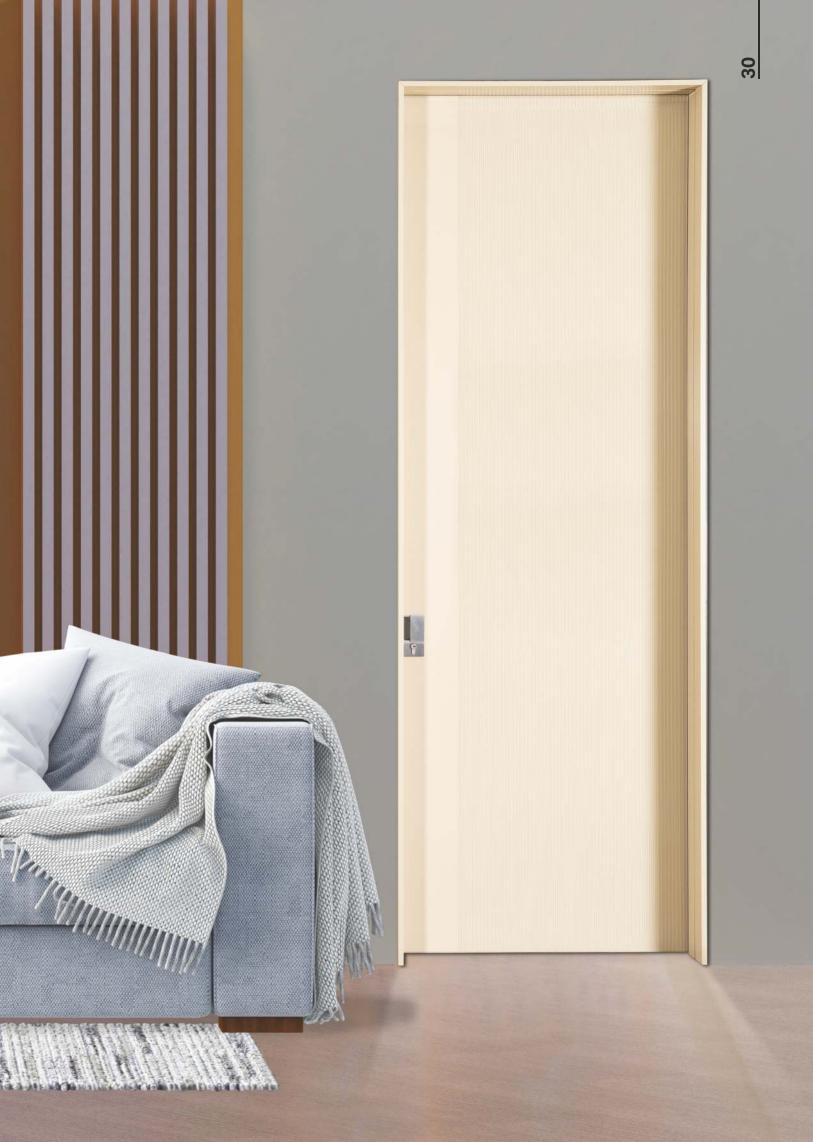

A contemporary-looking interior door in terms of concept, use of materials and technologies, but classic when it comes to aesthetics.

With its clear and essential line, the Elle Wood design door can furnish the most diverse spaces thanks to wellselected finishes that play with the light and transparency of glass and the sophisticated elegance of metal.

#### HINGED DOORS | ELLE WOOD SERIES

- EL2

F.F LVL.

MIXX DOORS

As the name suggests, not everything visible is good, hence the frameless for super minimal door frames, for those who do not wish to see openings defined and want a free flow of walls that are seamless.