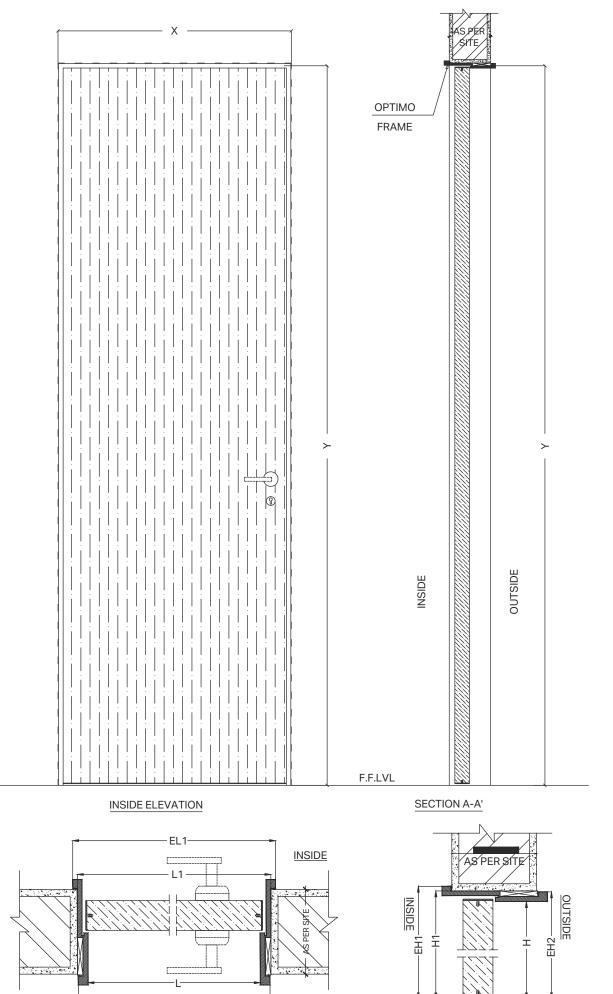

OUTSIDE

F.F.LVL.

EL2-

It represents the European classis metal frame that has been running since generations and still blends very well in both commercial and residences, this model follows and replaces wood door frame with integrated architrave all together giving it a robust design look and aesthetically appealing.

L1

INSIDE

Т

Ŧ

It represents the European classis metal frame that has been running since generations and still blends very well in both commercial and residences, this model follows and replaces wood door frame with integrated architrave all together giving it a robust design look and aesthetically appealing.