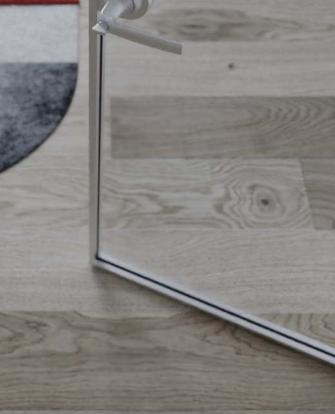

The lightness of aluminum and the brightness of glass meet.

| Door Frame | : Powder Coated /Anodised /   | Rough Ground | : Required                    |
|------------|-------------------------------|--------------|-------------------------------|
|            | Wood Finish                   | Hinges       | : Pivot Visible and Invisible |
| Door Panel | : PU / Veener / Leather /     | Door Closer  | : No                          |
|            | Painted Veener / Laquered     | Lock Body    | : Magnetic                    |
|            | Glass / Glass with Metal Trim | Handle       | : by others                   |