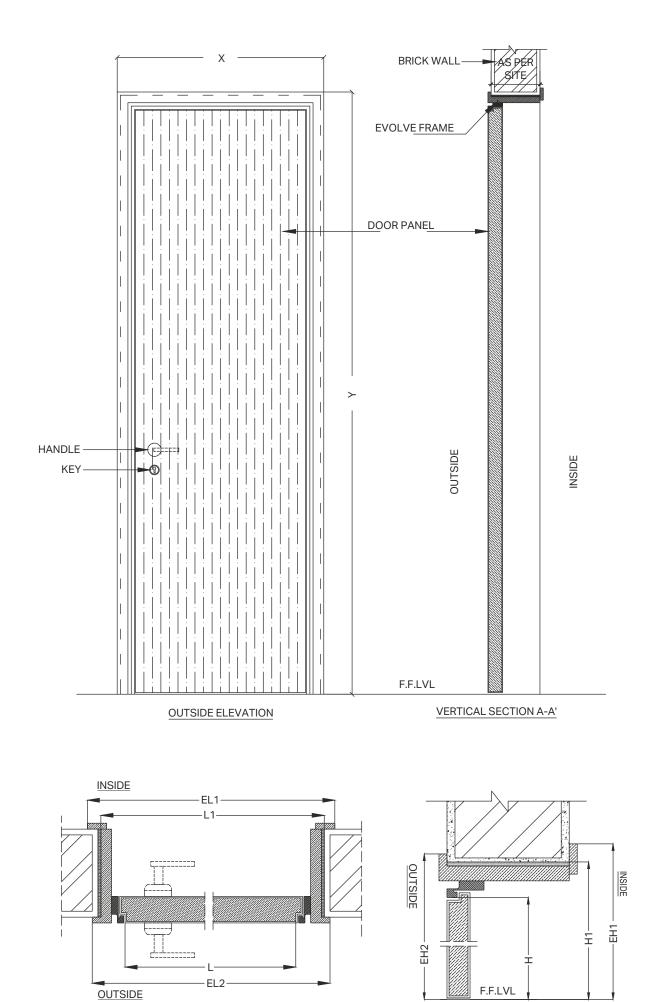

MIXX DOORS

MIXX DOORS

After the origin, it is natural to evolve, evolve reflects the richness of wood with minimal aluminum frame to have more richness by using wood in the house. It has both the aluminum door frame along with wood architrave for embellishment. Aluminum door frame giving the performance while wood architrave adding to the richness. The door is mounted on aluminum frame thus ensuring minimal contraction expansion and zero termites.

| Door Frame   | : Aluminium Anodised plus | Hinges      | : Visible and Invisible |
|--------------|---------------------------|-------------|-------------------------|
|              | wood embellishment        | Door Closer | : Optional              |
| Door Panel   | : PU / Veener / Leather / | Lock Body   | : Magnetic              |
|              | Painted Veener            | Handle      | : by others             |
| Rough Ground | : Optional                |             |                         |