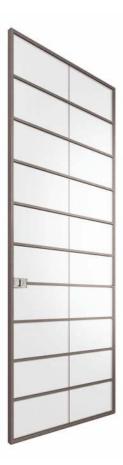

#### LUXURY GLASS DOORS | SLIDING SERIES

**CROSS LINE SERIES** 

MIXX DOORS

-L1

-07+H

07+H

8 ±

PLAN DETAIL

L1 PLAN DETAIL

**V-LINE SERIES** 

L1 EQ.-EQ. EQ. -H+70 INSIDE ELEVATION

| EQ | 3X              | EQ |       |
|----|-----------------|----|-------|
|    |                 |    | 02 +H |
| l  | NSIDE ELEVATION | N  |       |