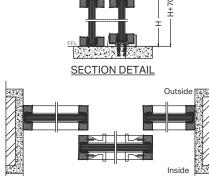

OUTSIDE

F.F.LVL.

EL2-

It represents the European classis metal frame that has been running since generations and still blends very well in both commercial and residences, this model follows and replaces wood door frame with integrated architrave all together giving it a robust design look and aesthetically appealing.

## **CONVENTIONAL WOODEN** DOORS

MXCWD

OUTSIDE VIEW

SECTION DETAIL

PLAN DETAIL

SECTION DETAIL

MIXX DOORS

Item Code:- WS-01