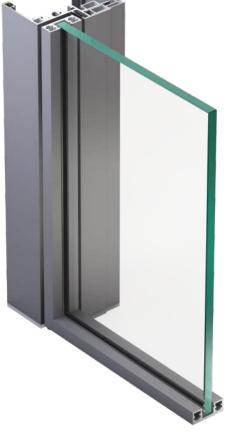

The lightness of aluminum and the brightness of glass meet.

| Door Frame | : Powder Coated /Anodised /   | Rough Ground | : Required                    |
|------------|-------------------------------|--------------|-------------------------------|
|            | Wood Finish                   | Hinges       | : Pivot Visible and Invisible |
| Door Panel | : PU / Veener / Leather /     | Door Closer  | : No                          |
|            | Painted Veener / Laquered     | Lock Body    | : Magnetic                    |
|            | Glass / Glass with Metal Trim | Handle       | : by others                   |