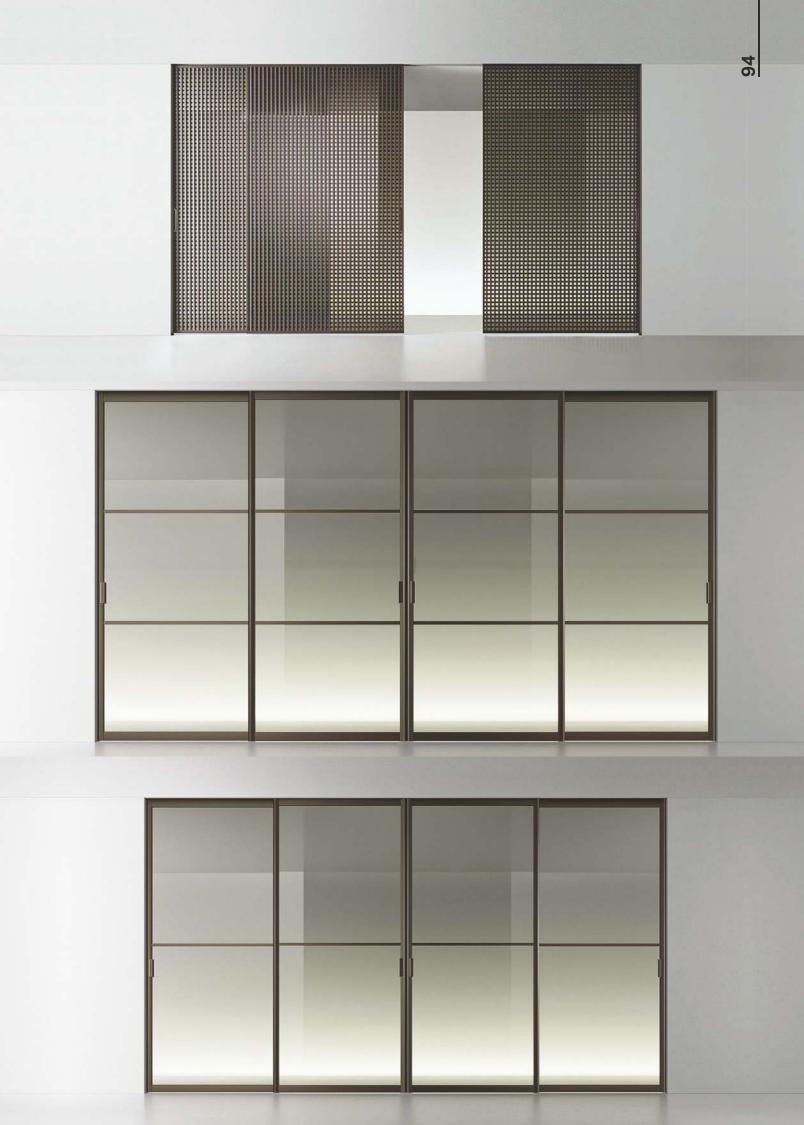

# LUXURY GLASS DOORS

#### LUXURY GLASS DOORS | SLIDING SERIES

**CROSS LINE SERIES** 

MIXX DOORS

-L1

-07+H

07+H

8 ±

PLAN DETAIL

H-LINE SERIES

MULTI-DIVISION SERIES