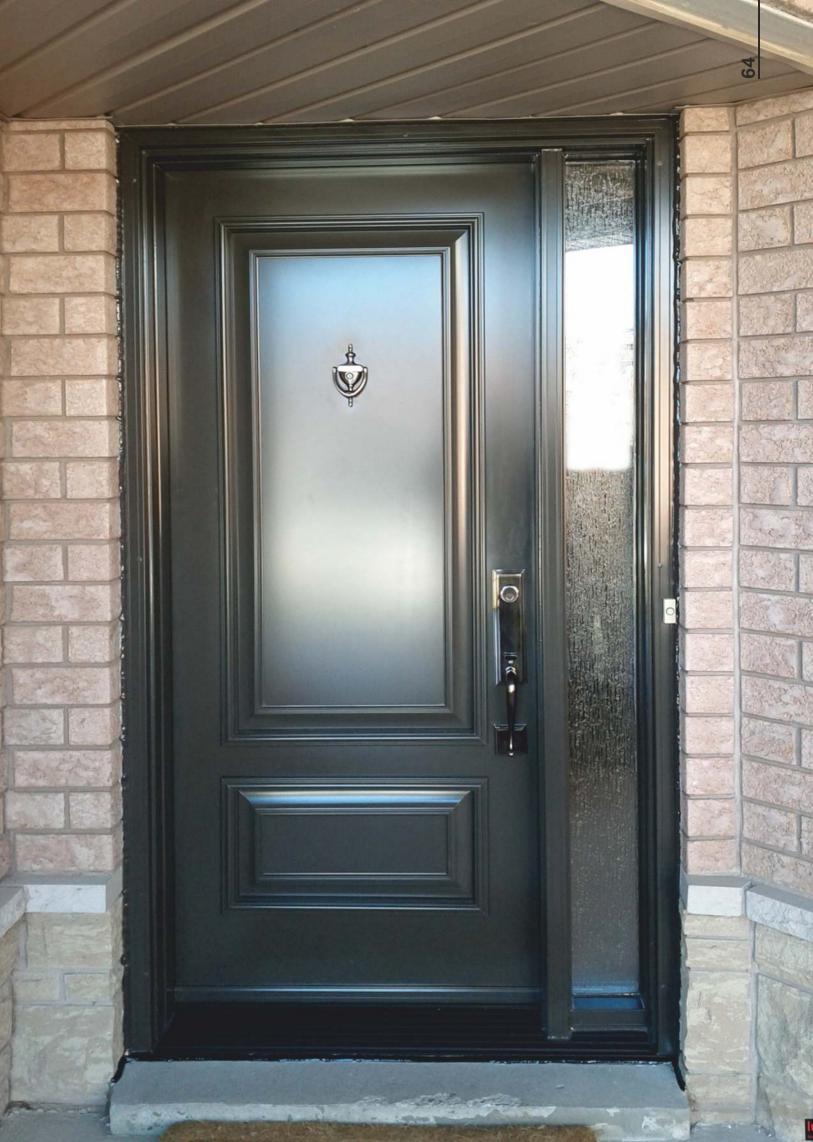

# **ENTRANCE** DOORS

#### ENTRANCE DOORS

MIXX DOORS

No curves or no bends as straight as it gets, as the name suggests super minimal detail that can be mounted even in passages without columns. Also ideal for Bathroom and Shower area, office blocks and partitions. Only 12mm visible.