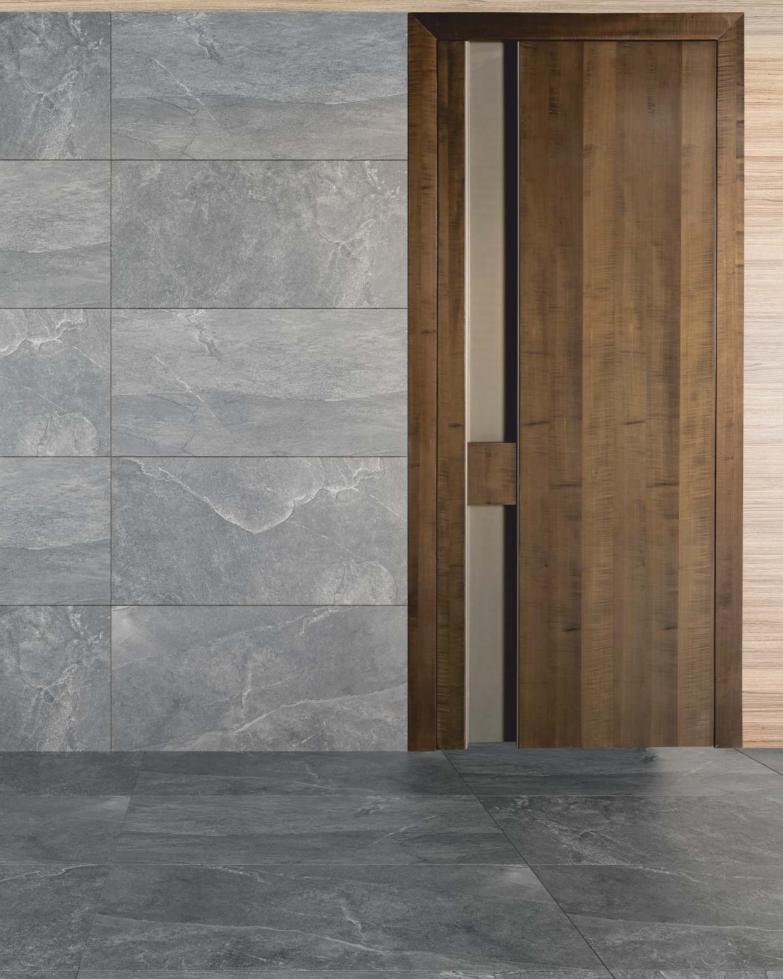

# **ENTRANCE** DOORS

#### ENTRANCE DOORS

MIXX DOORS

No curves or no bends as straight as it gets, as the name suggests super minimal detail that can be mounted even in passages without columns. Also ideal for Bathroom and Shower area, office blocks and partitions. Only 12mm visible.