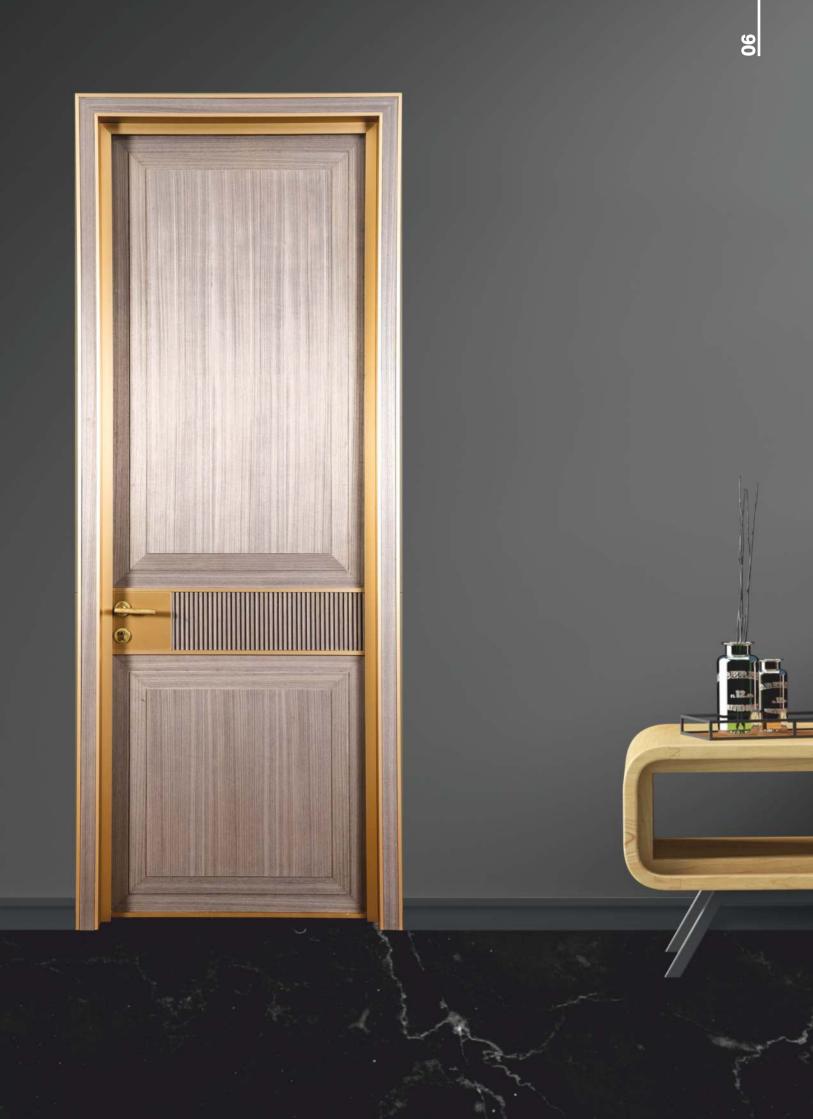

OUTSIDE

F.F.LVL.

EL2-

It represents the European classis metal frame that has been running since generations and still blends very well in both commercial and residences, this model follows and replaces wood door frame with integrated architrave all together giving it a robust design look and aesthetically appealing.

A contemporary-looking interior door in terms of concept, use of materials and technologies, but classic when it comes to aesthetics.

With its clear and essential line, the Elle Wood design door can furnish the most diverse spaces thanks to wellselected finishes that play with the light and transparency of glass and the sophisticated elegance of metal.