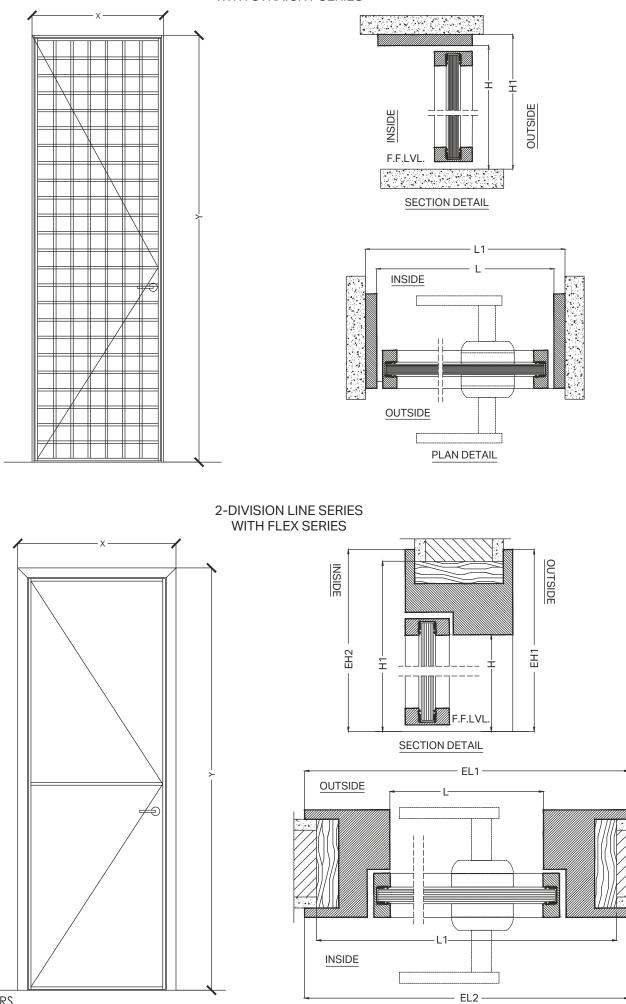

L1

INSIDE

Т

Ŧ

It represents the European classis metal frame that has been running since generations and still blends very well in both commercial and residences, this model follows and replaces wood door frame with integrated architrave all together giving it a robust design look and aesthetically appealing.

A contemporary-looking interior door in terms of concept, use of materials and technologies, but classic when it comes to aesthetics.

With its clear and essential line, the Flex design door can furnish the most diverse spaces thanks to well-selected finishes that play with the light and transparency of glass and the sophisticated elegance of metal.

| Door Frame | : Aluminium Anodised /    | Rough Ground | : Not Required |
|------------|---------------------------|--------------|----------------|
|            | Powder Coated /           | Hinges       | : Pivot        |
|            | Wood Finish               | Door Closer  | :              |
| Door Panel | : PU / Veener / Leather / | Lock Body    | : Magnetic     |
|            | Painted Veener / Glass    | Handle       | : by others    |