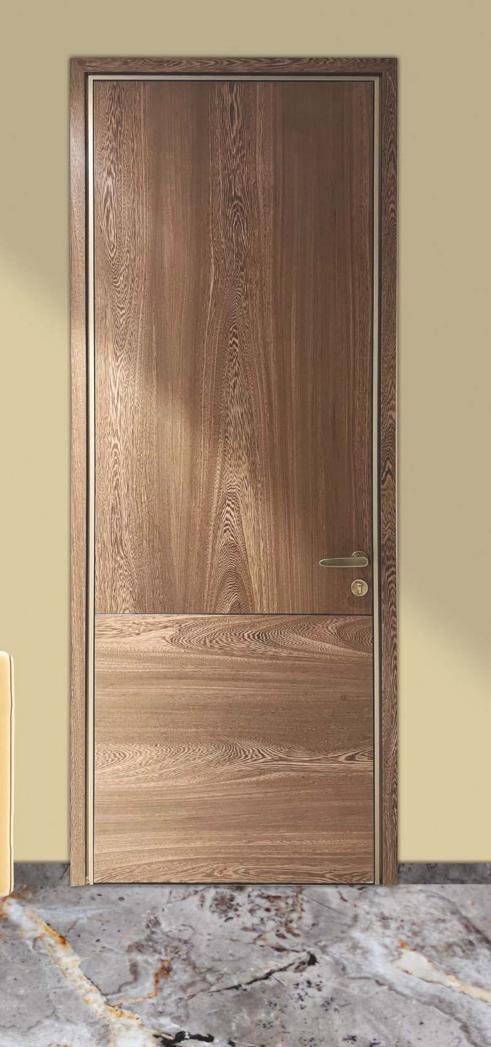

MIXX DOORS

MIXX DOORS

After the origin, it is natural to evolve, evolve reflects the richness of wood with minimal aluminum frame to have more richness by using wood in the house. It has both the aluminum door frame along with wood architrave for embellishment. Aluminum door frame giving the performance while wood architrave adding to the richness. The door is mounted on aluminum frame thus ensuring minimal contraction expansion and zero termites.

| Door Frame   | : Aluminium Anodised plus | Hinges      | : Visible and Invisible |
|--------------|---------------------------|-------------|-------------------------|
|              | wood embellishment        | Door Closer | : Optional              |
| Door Panel   | : PU / Veener / Leather / | Lock Body   | : Magnetic              |
|              | Painted Veener            | Handle      | : by others             |
| Rough Ground | : Optional                |             |                         |