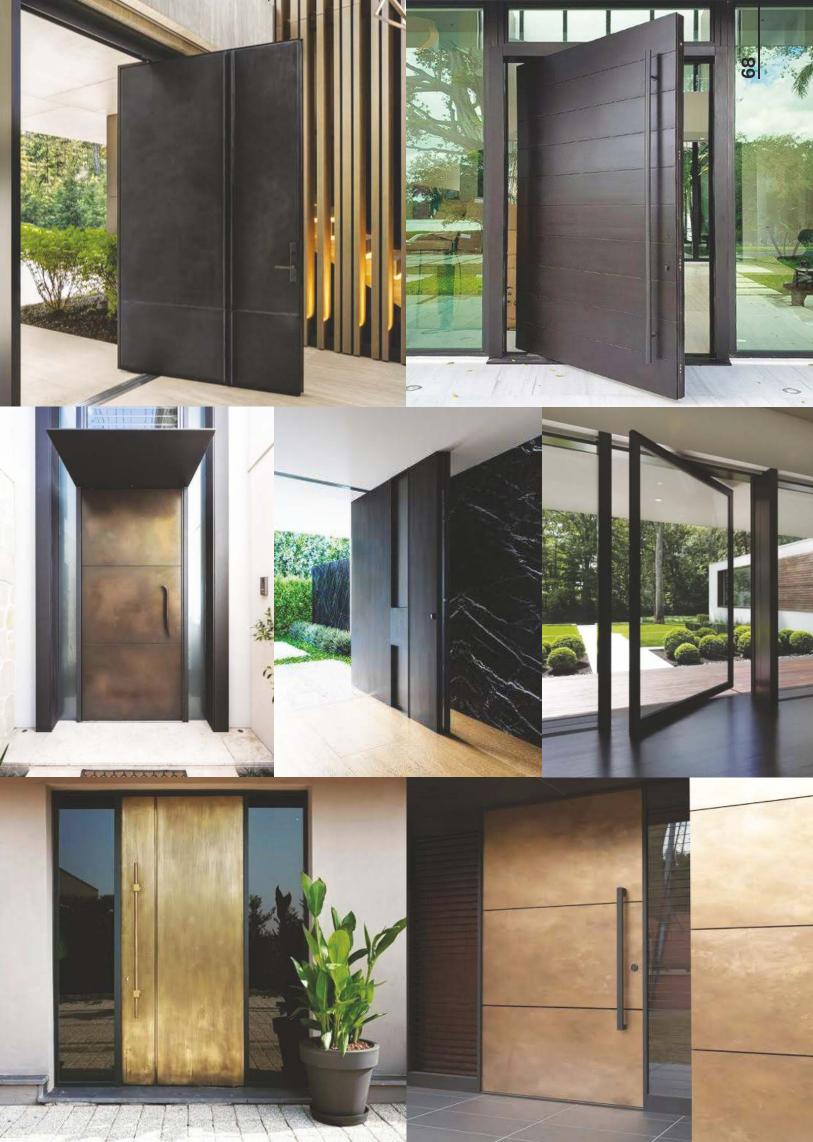

# **ENTRANCE** DOORS

#### ENTRANCE DOORS

MIXX DOORS

No curves or no bends as straight as it gets, as the name suggests super minimal detail that can be mounted even in passages without columns. Also ideal for Bathroom and Shower area, office blocks and partitions. Only 12mm visible.