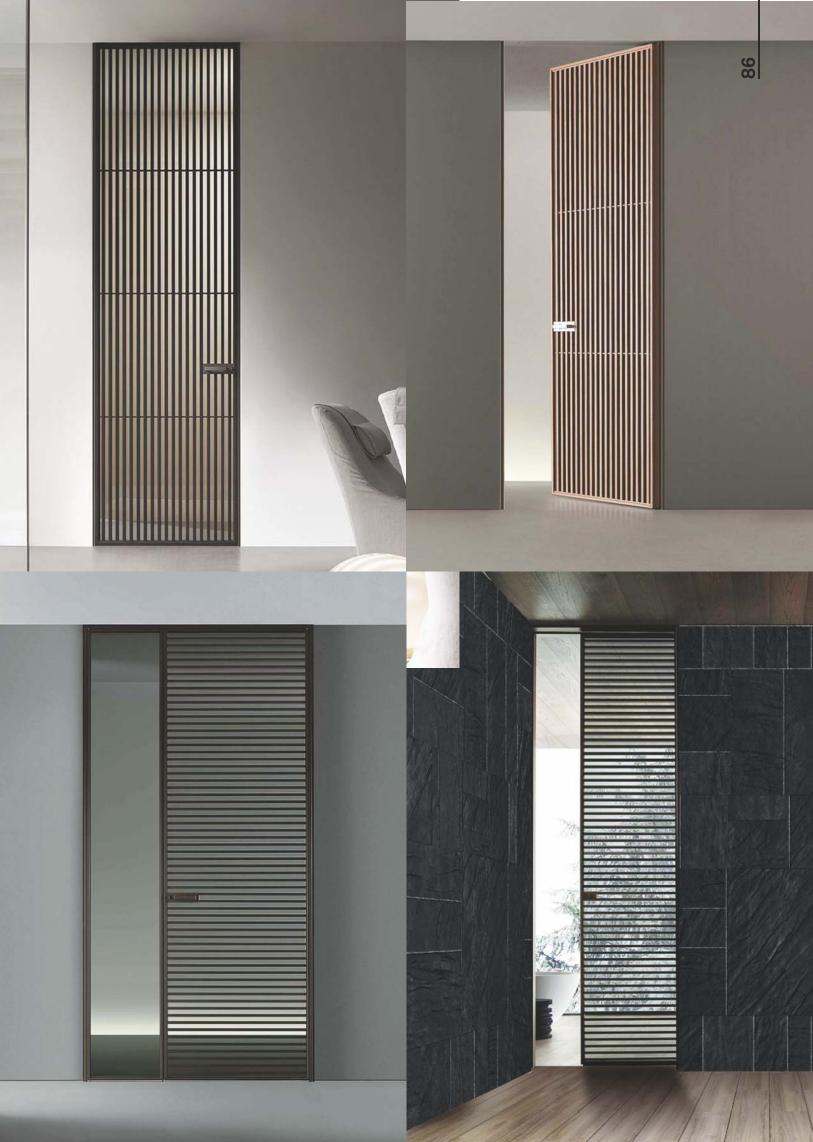

#### FRAMELESS DOORS | FRAMELESS SERIES

#### ENTRANCE DOORS

MIXX DOORS

No curves or no bends as straight as it gets, as the name suggests super minimal detail that can be mounted even in passages without columns. Also ideal for Bathroom and Shower area, office blocks and partitions. Only 12mm visible.

#### HINGED DOORS | STRAIGHT SERIES

MIXX DOORS

The Elle series is a combination of Aluminum Door Jamb with the possibility to have a door panel with aluminum frame and wood insert or glass. Aluminum in both panel and jamb minimized any warping that happens with the temperature and moisture ensuring a smooth performance all year long. The L shape of the frame commands the width where metal is to be shown and ensuring the thickness for aluminum panel door. Ideal solution where you want to have the same detail all throughout in your project playing with Glass and Wood combinations.

#### HINGED DOORS | FLEX SERIES

MIXX DOORS