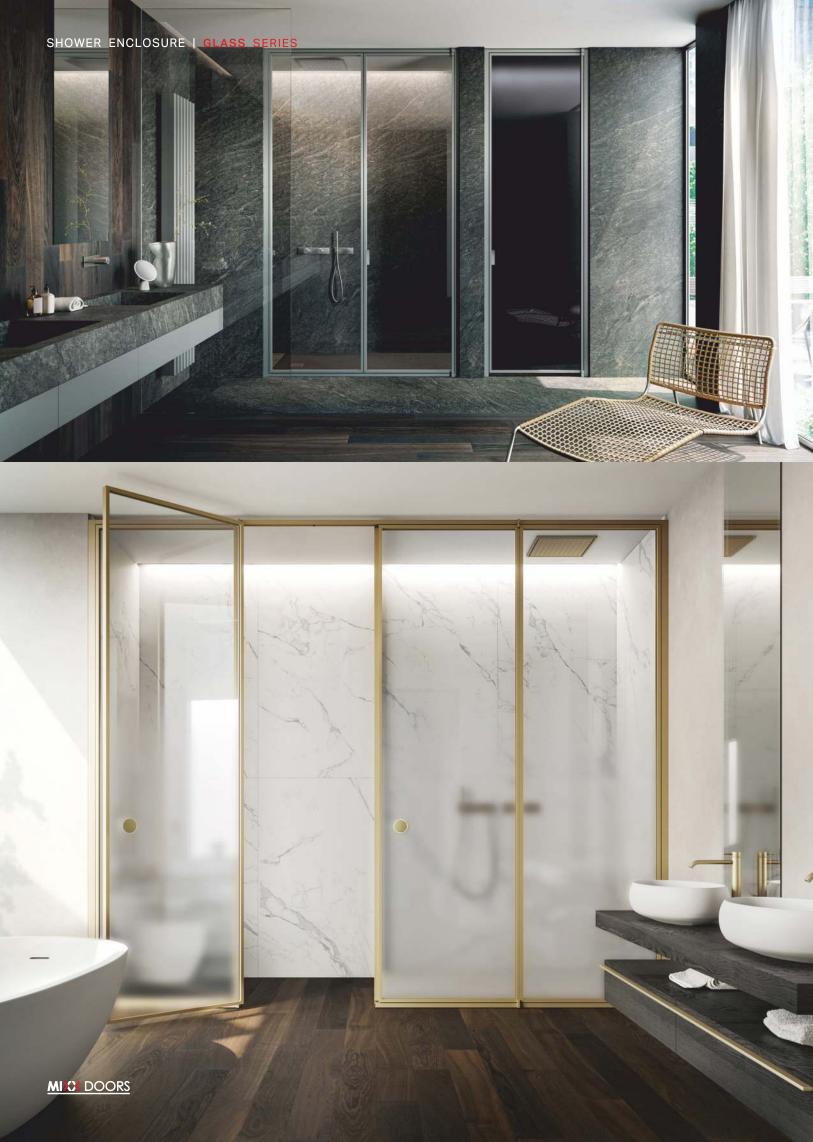

| Painted Veener / Glass    | Handle       | : by others    |

#### HINGED DOORS | FLEX SERIES













MIXX DOORS

# LUXURY GLASS DOORS

### V- LINE SERIES WITH FLEX SERIES



MIXX DOORS



#### CROSS LINE SERIES WITH STRAIGHT SERIES



PLAN DETAIL

MIXX DOORS

















LUXURY GLASS DOORS | HINGED SERIES



#### LUXURY GLASS DOORS | SLIDING SERIES



**CROSS LINE SERIES** 



MIXX DOORS

-L1



-07+H

07+H

8 ±





PLAN DETAIL







L1 PLAN DETAIL







**V-LINE SERIES** 

L1 EQ.-EQ. EQ. -H+70 INSIDE ELEVATION

| EQ | 3X              | EQ |       |
|----|-----------------|----|-------|
|    |                 |    | 02 +H |
| l  | NSIDE ELEVATION | N  |       |

H-LINE SERIES



MULTI-DIVISION SERIES





















## **GLASS** SERIES

SHOWER ENCLOSURES













## OFFICE PARTITIONS

## **GLASS** SERIES











MIXX DOORS

















Display available at: **MIXX DOORS** Sapna Building, 39-40B, IDC, Main MG Road Gurgaon, Haryana – 122 001 INDIA Email: info@mixxdoors.com

For more information please call: **Mr. Abhinav Gaind** +91 813 010 1999 **Mr. Karan Bhutani** +91 981 839 2020 **THE COLOSSEUM** by Home Affairs Plot No. 1056-C, Rd Number 45, Jubilee Hills, Hyderabad Email: info@homeaffairsindia.com

> For more information please call: **Mr. Tejas** +91 980 009 8003 **Mr. Namit** +91 798 951 1415

WWW.MIXXDOORS.COM