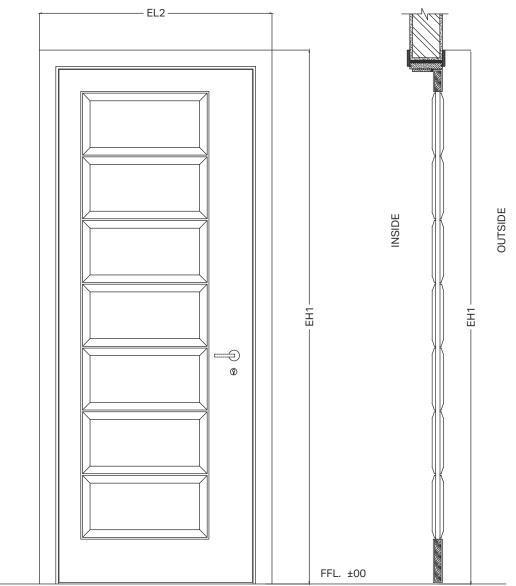

## **CONVENTIONAL WOODEN** DOORS

MXCWD

OUTSIDE VIEW

SECTION DETAIL

PLAN DETAIL

SECTION DETAIL

MIXX DOORS

Item Code:- WS-01

OUTSIDE VIEW

MIXX DOORS